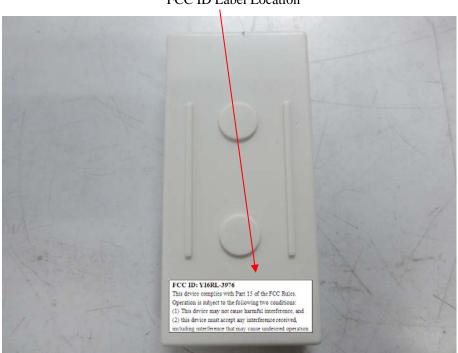

## **FCC ID: YI6RL-3976**

This device complies with Part 15 of the FCC Rules. Operation is subject to the following two conditions:

- (1) This device may not cause harmful interference, and
- (2) this device must accept any interference received, including interference that may cause undesired operation.

## **Proposed Label Location on EUT**

FCC ID Label Location