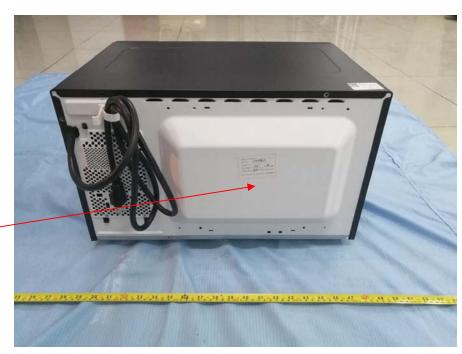

## **FCC ID Label Location Information**

Specifications:

Text is Black or white in color and is left justified. Labels are printed in indelible ink on permanent adhesive backing or silk-screened onto the EUT or shall be affixed at a conspicuous location on the EUT.

Label here