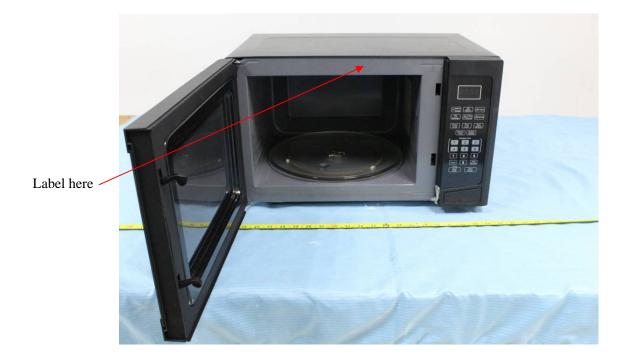

## FCC ID Label Location Information

<u>Specifications</u>: Text is Black or white in color and is left justified. Labels are printed in indelible ink on permanent adhesive backing or silk-screened onto the EUT or shall be affixed at a conspicuous location on the EUT.