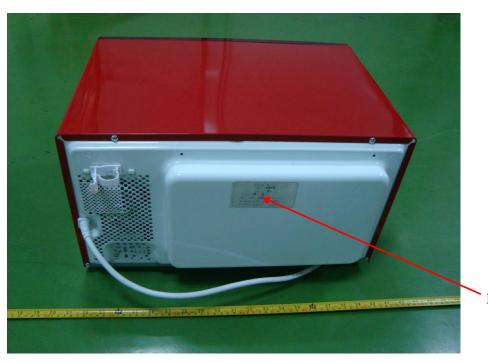

## **EXHIBIT A - FCC ID LABEL AND LOCATION**

## **FCC ID Label**

Zhongshan Donlim Weili Electrical Appliances Co.,Ltd

FCC ID: YI4DW25UX40

Model: 25UX40

Household Microwave Oven

Input: 120V 60Hz, Single Phase, 3 wires.

Input power: 1280W Output:800W 2450MHz

Serial No:\*\*\*\*

Manufacture Date: MM, YYYY

THIS MICROWAVE OVEN COMPLIES WITH THE U.S. GOVERNMENT DEPARTMENT OF HEALTH AND HUMAN SERVICES FEDERAL REGULATION 21 CFR SUBCHAPTER J

PERFORMANCE STANDARD FOR MICROWAVE OVENS.

Made In China

Fusha Industrial Park, Fusha Town, Zhongshan City, Guangdong P.R.C

## **FCC ID Label Location Information**



Label here