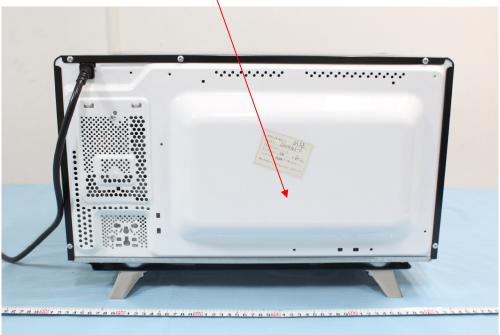

## **FCC ID Label Location Information**

**Specifications**:

Text is Black or white in color and is left justified. Labels are printed in indelible ink on permanent adhesive backing or silk-screened onto the EUT or shall be affixed at a conspicuous location on the EUT.