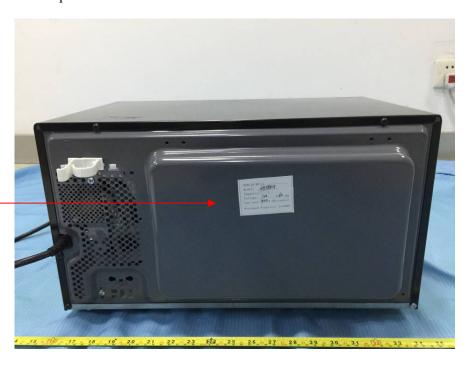

## **FCC ID Label Location Information**

Specifications:

Text is Black or white in color and is left justified. Labels are printed in indelible ink on permanent adhesive backing or silk-screened onto the EUT or shall be affixed at a conspicuous location on the EUT.

3098825

Label here