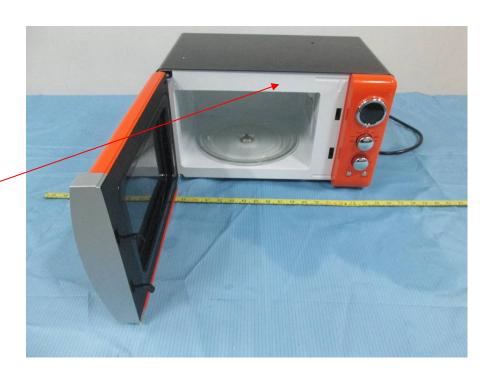

## **FCC ID Label Location Information**

**Specifications:** 

Text is Black or white in color and is left justified. Labels are printed in indelible ink on permanent adhesive backing or silk-screened onto the EUT or shall be affixed at a conspicuous location on the EUT.