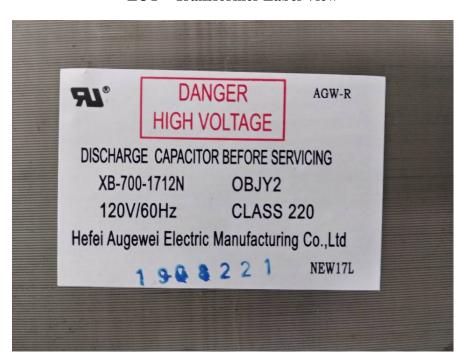

**EUT – Transformer Label View** 

**EUT – Fan Front View** 

**EUT - Fan Rear View** 

**EUT – H.V. Capacitor Front View** 

**EUT – H.V. Capacitor Rear View** 

**EUT – H.V. Capacitor Label View** 

**EUT – Motor Label View** 