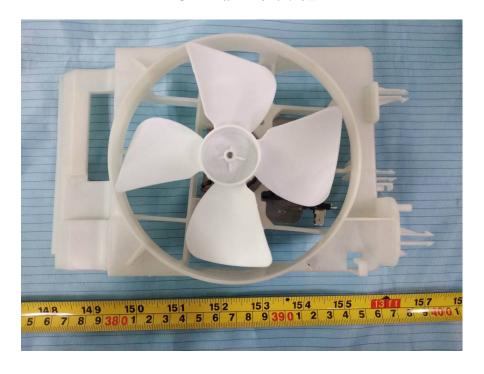

**EUT – Transformer Label View** 

**EUT – Fan Front View** 

**EUT - Fan Rear View** 

**EUT – H.V. Capacitor Front View** 

**EUT – H.V. Capacitor Rear View** 

**EUT – H.V. Capacitor Label View** 

**EUT – Motor Label View** 