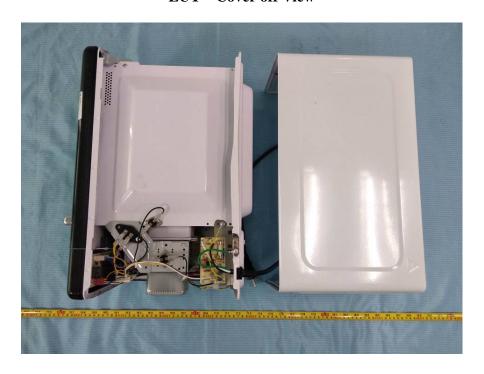

## **EXHIBIT C - EUT INTERNAL PHOTOGRAPHS**

**EUT – Cover off View** 

**EUT – Main Board Top View** 

**EUT – Main Board Bottom View** 

**EUT – Power Supply Board Top View** 

**EUT – Power Supply Board Bottom View** 