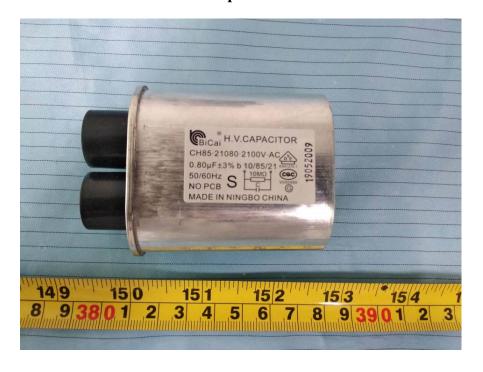

**EUT – Transformer Label View** 

**EUT – Fan Front View** 

**EUT - Fan Rear View** 

**EUT – H.V. Capacitor Front View** 

**EUT – H.V. Capacitor Rear View** 

**EUT – H.V. Capacitor Label View** 

**EUT – Motor Label View** 