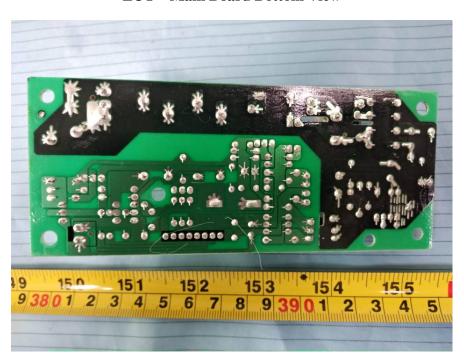

## **EXHIBIT C - EUT INTERNAL PHOTOGRAPHS**

**EUT – Cover off View** 

**EUT – Main Board Top View** 

**EUT – Main Board Bottom View** 

**EUT – Power Supply Board Top View** 

**EUT – Power Supply Board Bottom View** 