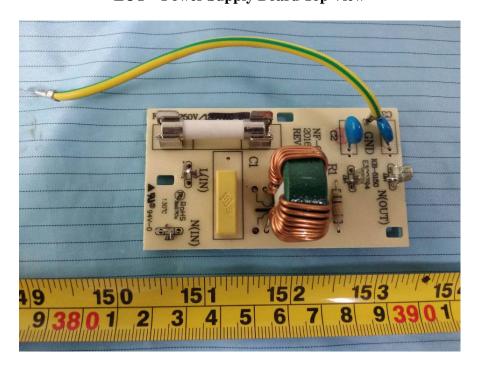

## **EXHIBIT C - EUT INTERNAL PHOTOGRAPHS**

**EUT – Cover off View** 

**EUT – Main Board Top View** 

**EUT – Main Board Bottom View** 

**EUT – Power Supply Board Top View** 

**EUT – Power Supply Board Bottom View** 