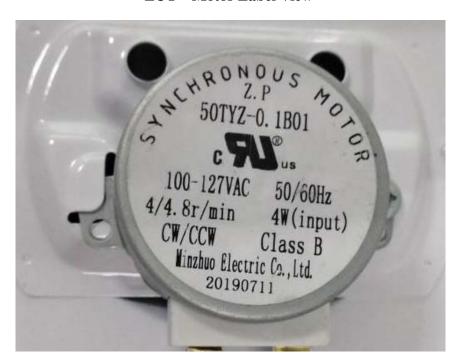

**EUT – Transformer Label View** 

**EUT – Fan Front View** 

**EUT - Fan Rear View** 

**EUT – H.V. Capacitor Front View** 

**EUT – H.V. Capacitor Rear View** 

**EUT – H.V. Capacitor Label View** 

**EUT – Motor Label View** 