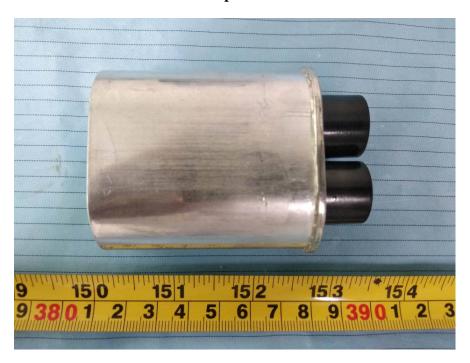

**EUT – Transformer Label View** 

**EUT – Fan Front View** 

**EUT - Fan Rear View** 

**EUT – H.V. Capacitor Front View** 

**EUT – H.V. Capacitor Rear View** 

**EUT – H.V. Capacitor Label View** 

**EUT – Motor Label View** 