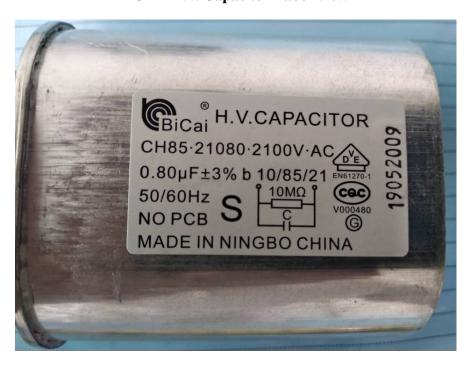

**EUT – Transformer Label View** 

**EUT – Fan Front View** 

**EUT - Fan Rear View** 

**EUT – H.V. Capacitor Front View** 

**EUT – H.V. Capacitor Rear View** 

**EUT – H.V. Capacitor Label View** 

**EUT – Motor Label View** 