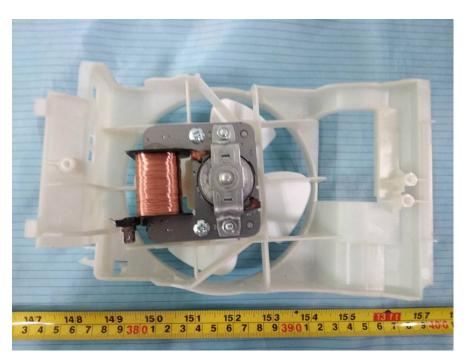

**EUT – Transformer Label View** 

**EUT – Fan Front View** 

**EUT - Fan Rear View** 

**EUT – H.V. Capacitor Front View** 

**EUT – H.V. Capacitor Rear View** 

**EUT – H.V. Capacitor Label View** 

**EUT – Motor Label View** 