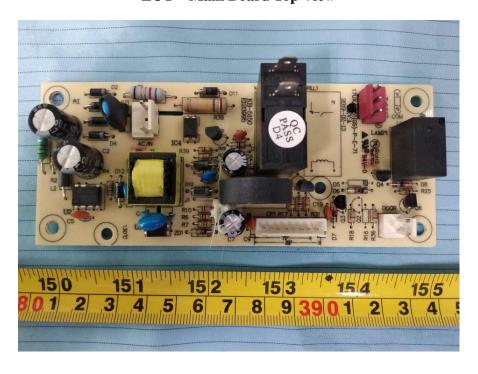

## **EXHIBIT C - EUT INTERNAL PHOTOGRAPHS**

**EUT – Cover off View** 

**EUT – Main Board Top View** 

**EUT – Main Board Bottom View** 

**EUT – Power Supply Board Top View** 

**EUT – Power Supply Board Bottom View** 