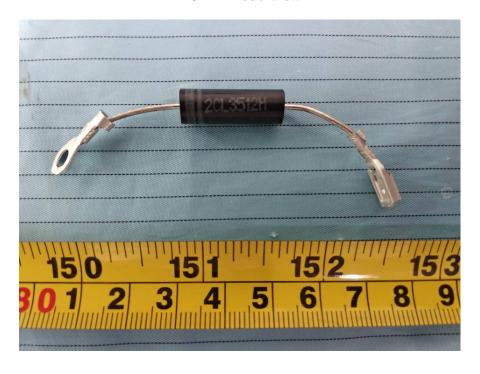

## **EXHIBIT C - EUT INTERNAL PHOTOGRAPHS**

**EUT – Cover off View** 



**EUT – Main Board Top View** 



**EUT – Main Board Bottom View** 



**EUT – Power Supply Board Top View** 



**EUT – Power Supply Board Bottom View** 



**EUT – LED Board Top View** 



**EUT – LED Board Bottom View** 



**EUT – Magnetron Front View** 



**EUT – Magnetron Rear View** 



**EUT – Magnetron Label View** 



**EUT – Transformer Front View** 



**EUT – Transformer Rear View** 



**EUT – Transformer Label View** 



**EUT – Fan Front View** 



**EUT - Fan Rear View** 



**EUT – H.V. Capacitor Front View** 



**EUT – H.V. Capacitor Rear View** 



**EUT – H.V. Capacitor Label View** 



**EUT – Motor Label View** 



**EUT – Diode View**