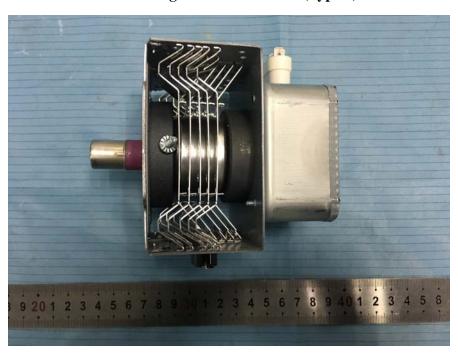

**EUT – Magnetron Rear View (Type 1)** 

**EUT – Magnetron Label View (Type 1)** 

**EUT – Magnetron Front View (Type 2)** 

**EUT – Magnetron Rear View (Type 2)** 

**EUT – Magnetron Label View (Type 2)** 

**EUT – H.V. CAPACITOR Front View** 