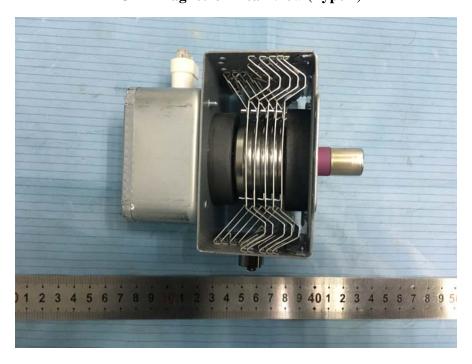

**EUT – Magnetron Rear View (Type 1)** 

**EUT – Magnetron Label View (Type 1)** 

**EUT – Magnetron Front View (Type 2)** 

**EUT – Magnetron Rear View (Type 2)** 

**EUT – Magnetron Label View (Type 2)** 

**EUT – H.V. CAPACITOR Front View** 