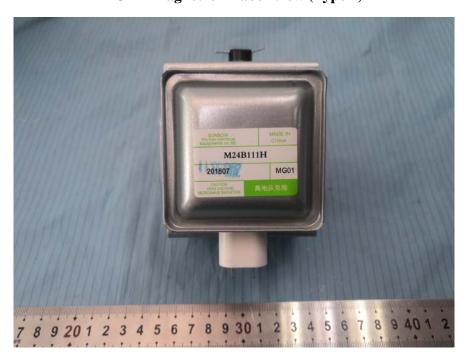

**EUT – Magnetron Rear View (Type 1)** 

**EUT – Magnetron Label View (Type 1)** 

**EUT – Magnetron Front View (Type 2)** 

**EUT – Magnetron Rear View (Type 2)** 

**EUT – Magnetron Label View (Type 2)** 

**EUT – H.V. CAPACITOR Front View** 