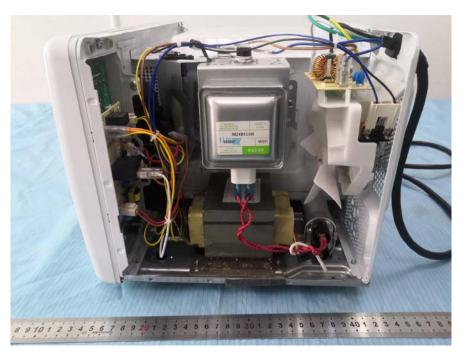

## **EXHIBIT C - EUT INTERNAL PHOTOGRAPHS**

**EUT – Cover off View 1** 

**EUT – Cover off View 2** 

**EUT – Cover off View 3** 

**EUT – Cover off View 4** 

**EUT – Cover off View 5** 

**EUT – Control Board Top View** 