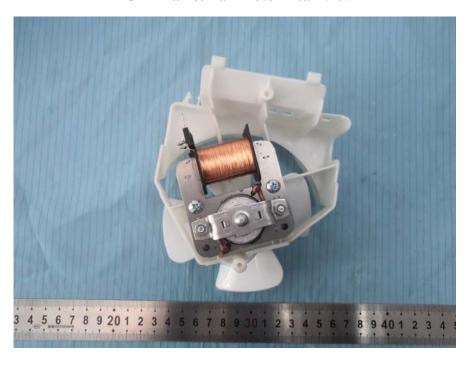

**EUT - Fan & Fan Motor Rear View** 

**EUT – Motor Front View** 

**EUT – Motor Rear View** 

EUT – Light View