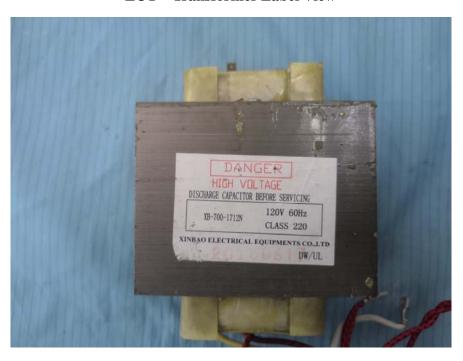

**EUT - H.V. CAPACITOR Rear View** 

**EUT – H.V. CAPACITOR Label View** 

**EUT – Transformer Front View** 

**EUT – Transformer Rear View** 

**EUT – Transformer Label View** 

**EUT – Diode View** 

**EUT – Fan & Fan Motor Front View** 