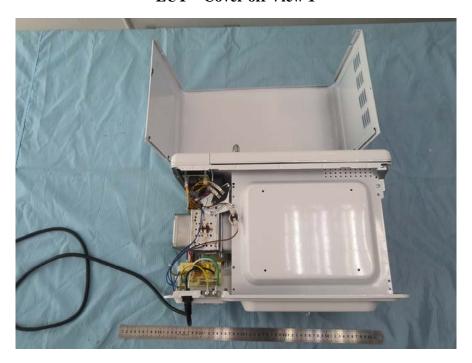

## **EXHIBIT C - EUT INTERNAL PHOTOGRAPHS**

**EUT – Cover off View 1** 

**EUT – Cover off View 2** 

**EUT – Cover off View 3** 

**EUT – Cover off View 4** 

**EUT – Cover off View 5** 

**EUT – Control Board Top View** 