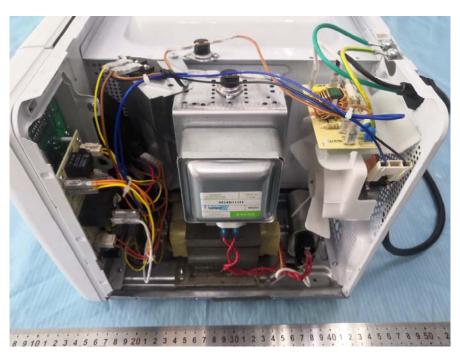

## **EXHIBIT C - EUT INTERNAL PHOTOGRAPHS**

**EUT – Cover off View 1** 

**EUT – Cover off View 2** 

**EUT – Cover off View 3** 

**EUT – Cover off View 4** 

**EUT – Cover off View 5** 

**EUT – Control Board Top View** 