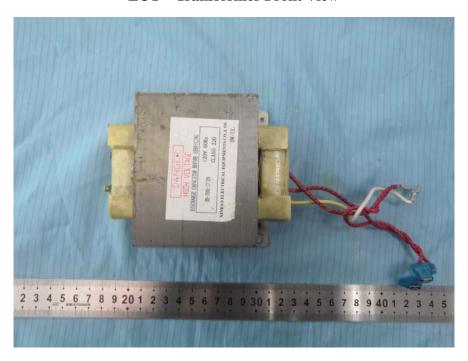

**EUT - H.V. CAPACITOR Rear View** 

**EUT – H.V. CAPACITOR Label View** 

**EUT – Transformer Front View** 

**EUT – Transformer Rear View** 

**EUT – Transformer Label View** 

**EUT – Diode View** 

**EUT – Fan & Fan Motor Front View** 