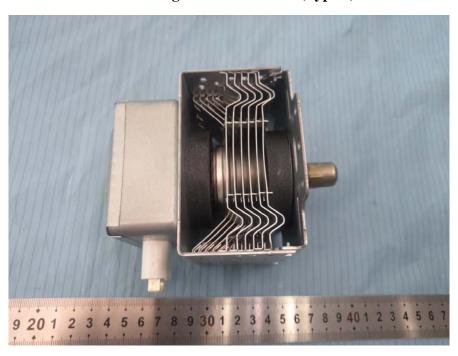

**EUT – Control Board Bottom View** 

**EUT – AC Power Filter Board Top View** 

**EUT – AC Power Filter Board Bottom View** 

**EUT – Main Board Top View** 

**EUT – Main Board Bottom View** 

**EUT – Magnetron Front View (Type 1)** 