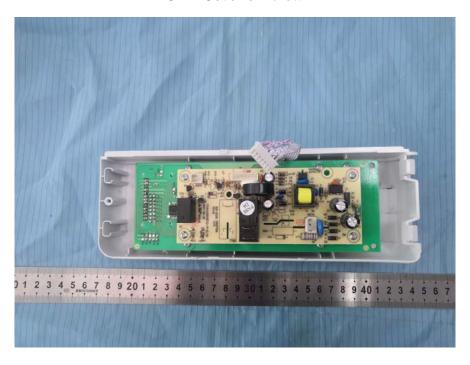

**EUT – Control Board Bottom View** 

**EUT – AC Power Filter Board Top View** 

**EUT – AC Power Filter Board Bottom View** 

**EUT – Main Board Top View** 

**EUT – Main Board Bottom View** 

**EUT – Magnetron Front View (Type 1)** 