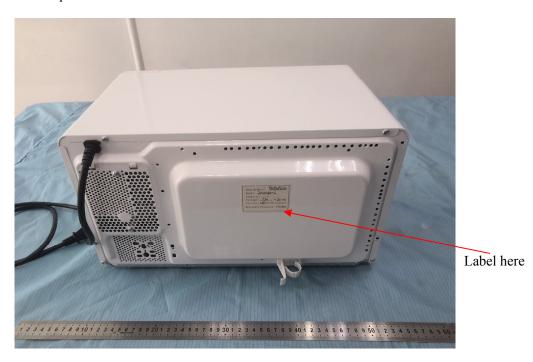

*FCC ID Label**

Zhongshan Donlim Weili Electrical Appliances Co.,Ltd

FCC ID : YI4DW20UX40 Model: 20UX40-L

Household Microwave Oven

Input: 120V 60Hz, Single Phase, 3 wires.

Input power: 1130W Output:700W 2450MHz

Serial No:\*\*\*\*

Manufacture Date: MM, YYYY

THIS MICROWAVE OVEN COMPLIES WITH THE U.S. GOVERNMENT DEPARTMENT OF HEALTH AND HUMAN SERVICES FEDERAL REGULATION 21 CFR SUBCHAPTER J PERFORMANCE STANDARD FOR MICROWAVE OVENS.

Made In China

Fusha Industrial Park, Fusha Town, Zhongshan City, Guangdong P.R.C

## **FCC ID Label Location Information**

## **Specifications**:

Text is Black or white in color and is left justified. Labels are printed in indelible ink on permanent adhesive backing or silk-screened onto the EUT or shall be affixed at a conspicuous location on the EUT.