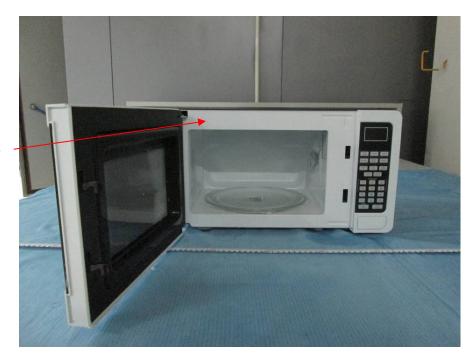

## **FCC ID Label Location Information**

**Specifications**:

Text is Black or white in color and is left justified. Labels are printed in indelible ink on permanent adhesive backing or silk-screened onto the EUT or shall be affixed at a conspicuous location on the EUT.

Label here