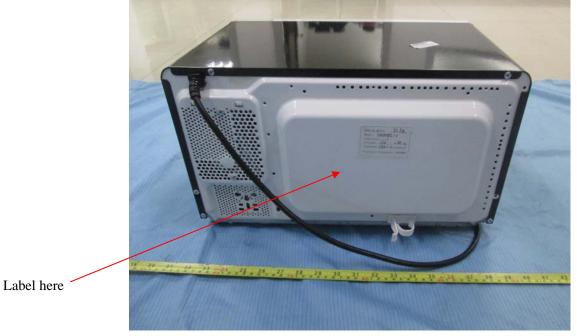

## **FCC ID Label Location Information**

Specifications:

Text is Black or white in color and is left justified. Labels are printed in indelible ink on permanent adhesive backing or silk-screened onto the EUT or shall be affixed at a conspicuous location on the EUT.