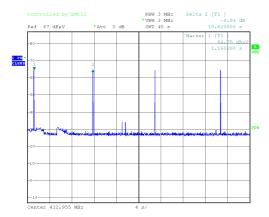

for the "meat probe" function.

When the "meat probe" button on remote controller is pressed, the remote control would send the request to the Electric Smoker, and receiving the data from the Electric Smoker. The transmission duration of one complete pulse train is 1.84ms. The meat probe function of the remote controller will be disabled for 10.62 sec. by software after it is activated.

The first impulse is from the remote control. The second impulse is from the Electric Smoker.

The transmission duration of one complete pulse train is 1.84ms.

For "set temp", "light", "set time", "+/-" functions