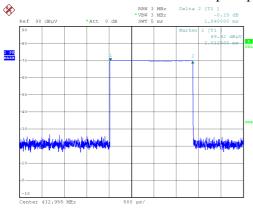

The first impulse is from the remote control. The second impulse is from the Electric Smoker.

The transmission duration of one complete pulse train is 1.84ms.

For "set temp", "light", "set time", "+/-" functions