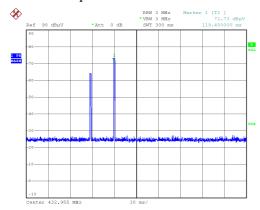

The first impulse is from the remote control. The second impulse is from the Electric Smoker.

The transmission duration of one complete pulse train is 1.84ms.

For "set temp", "light", "set time", "+/-" functions