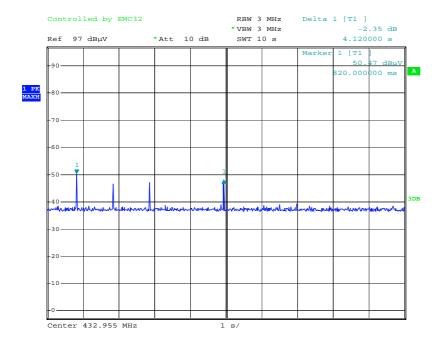

The remote controller transmit the instruction to the Electric Smoker, the transmission duration of one complete pulse train is 4.12sec. When a key was pressed, the remote controller will transmit four pulses in 4.12 sec.