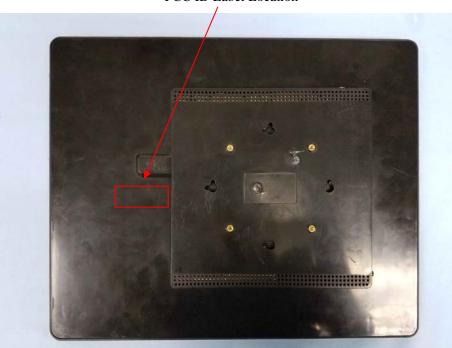

## **EXHIBIT 1 - PRODUCT LABELING**

## **Proposed FCC ID Label Format**

| FCC ID: YHO-PXT51516                                       |
|------------------------------------------------------------|
| This device complies with Part 15 of the FCC Rules.        |
| Operation is subject to the following two conditions:      |
| (1) This device may not cause harmful interference, and    |
| (2) this device must accept any interference received,     |
| including interference that may cause undesired operation. |

<u>Specifications</u>: Text is Black in color and justified. Labels are printed in indelible ink on permanent adhesive silk-screened onto the EUT or shall be affixed at a conspicuous location on the EUT.

## **Proposed Label Location on EUT**



FCC ID Label Location