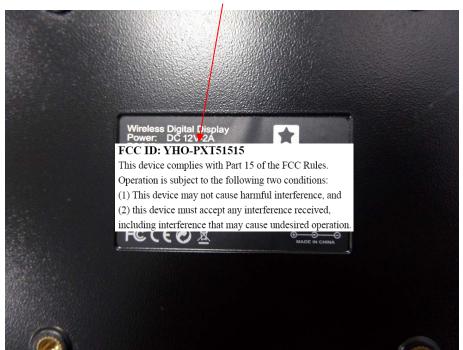

## **EXHIBIT 1 - PRODUCT LABELING**

## **Proposed FCC ID Label Format**

| FCC ID: YHO-PXT51515                                       |
|------------------------------------------------------------|
| This device complies with Part 15 of the FCC Rules.        |
| Operation is subject to the following two conditions:      |
| (1) This device may not cause harmful interference, and    |
| (2) this device must accept any interference received,     |
| including interference that may cause undesired operation. |

## **Proposed Label Location on EUT**

FCC ID Label Location