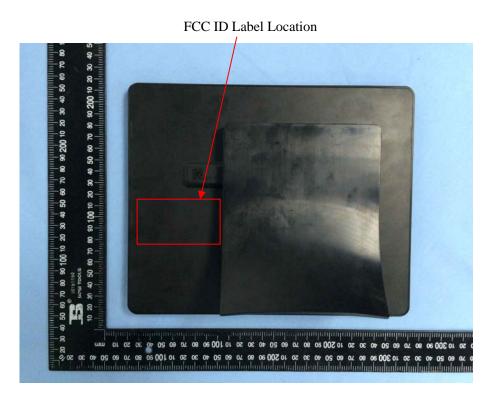

## **EXHIBIT 1 - PRODUCT LABELING**

## **Proposed FCC ID Label Format**

## FCC ID: YHO-PXT51016

This device complies with Part 15 of the FCC Rules. Operation is subject to the following two conditions:

- (1) This device may not cause harmful interference, and
- (2) this device must accept any interference received, including interference that may cause undesired operation.

<u>Specifications</u>: Text is Black in color and justified. Labels are printed in indelible ink on permanent adhesive silk-screened onto the EUT or shall be affixed at a conspicuous location on the EUT.

## **Proposed Label Location on EUT**



REPORT NO.: STR16058103I