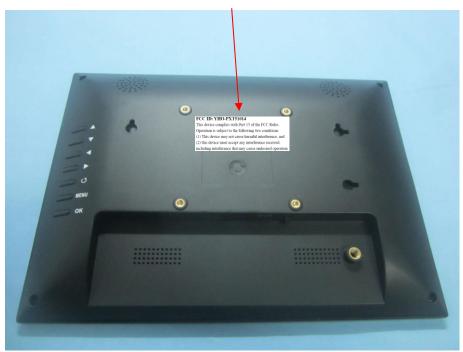

## **EXHIBIT 1 - PRODUCT LABELING**

## **Proposed FCC ID Label Format**

| FCC ID: YHO-PXT51014                                       |
|------------------------------------------------------------|
| This device complies with Part 15 of the FCC Rules.        |
| Operation is subject to the following two conditions:      |
| (1) This device may not cause harmful interference, and    |
| (2) this device must accept any interference received,     |
| including interference that may cause undesired operation. |

## **Proposed Label Location on EUT**

FCC ID Label Location