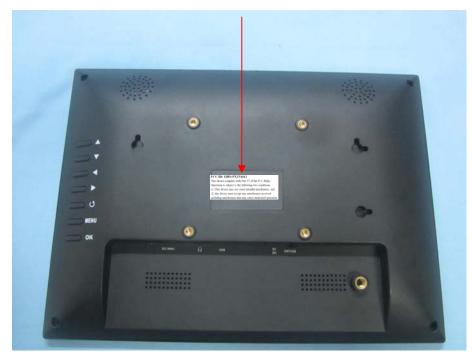

## **EXHIBIT 1 - PRODUCT LABELING**

## **Proposed FCC ID Label Format**

| FCC ID: YHO-PXT51013                                       |
|------------------------------------------------------------|
| This device complies with Part 15 of the FCC Rules.        |
| Operation is subject to the following two conditions:      |
| (1) This device may not cause harmful interference, and    |
| (2) this device must accept any interference received,     |
| including interference that may cause undesired operation. |

## **Proposed Label Location on EUT**

FCC ID Label Location