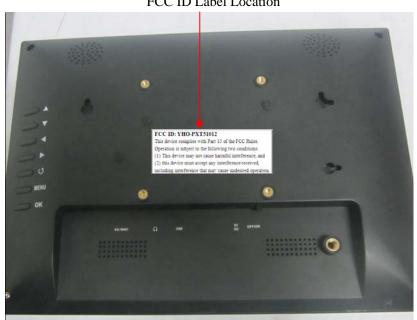

## **EXHIBIT 1- PRODUCT LABELING**

## **Proposed FCC ID Label Format**

| FCC ID: YHO-PXT51012                                       |
|------------------------------------------------------------|
| This device complies with Part 15 of the FCC Rules.        |
| Operation is subject to the following two conditions:      |
| (1) This device may not cause harmful interference, and    |
| (2) this device must accept any interference received,     |
| including interference that may cause undesired operation. |

## **Proposed Label Location on EUT**

FCC ID Label Location