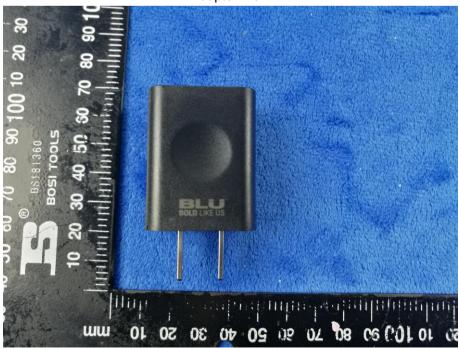

## Annex B.i. Photograph: EUT External Photo

Adapter View

| Test Report | 17071380-FCC-E |
|-------------|----------------|
| Page        | 23 of 39       |

Label View

**EUT - Front View** 

| Test Report | 17071380-FCC-E |
|-------------|----------------|
| Page        | 24 of 39       |