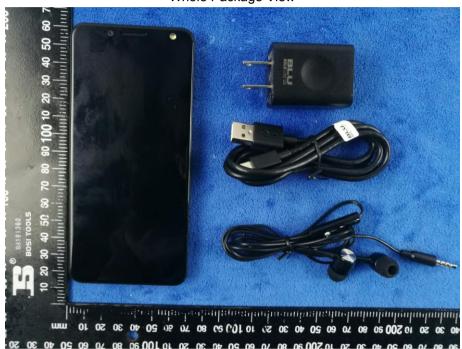

## Annex B.i. Photograph: EUT External Photo

Adapter View

| Test Report | 17071380-FCC-E |
|-------------|----------------|
| Page        | 23 of 39       |

Label View

**EUT - Front View** 

| Test Report | 17071380-FCC-E |
|-------------|----------------|
| Page        | 24 of 39       |