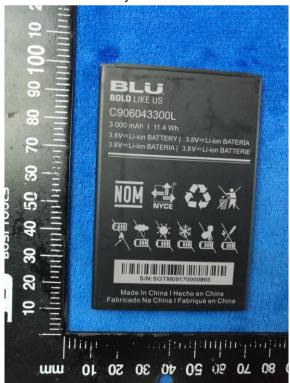

Battery - Rear View

| Test Report | 17071129-FCC-E |
|-------------|----------------|
| Page        | 27 of 37       |

Mainboard with Shielding - Front View

Mainboard with Shielding - Rear View

| Test Report | 17071129-FCC-E |
|-------------|----------------|
| Page        | 28 of 37       |