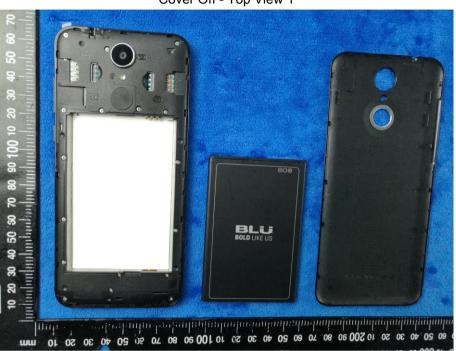

## Annex B.ii. Photograph: EUT Internal Photo

Cover Off - Top View 1

Cover Off - Top View 2

| Test Report | 17071129-FCC-E |
|-------------|----------------|
| Page        | 26 of 37       |

Battery - Front View