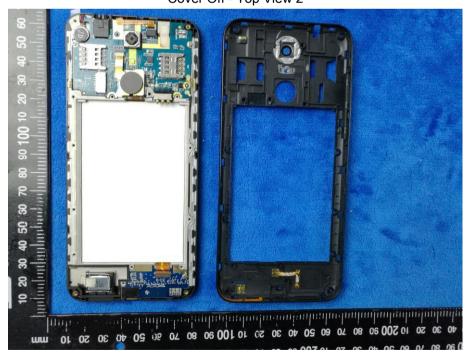

## Annex B.ii. Photograph: EUT Internal Photo

Cover Off - Top View 1

Cover Off - Top View 2

| Test Report | 17071129-FCC-E |
|-------------|----------------|
| Page        | 26 of 37       |

Battery - Front View