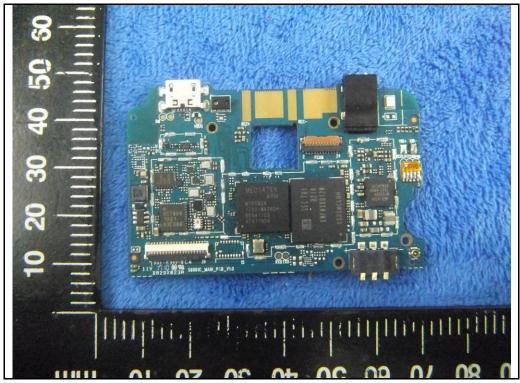

Mainboard with Shielding - Front View

Mainboard without Shielding - Front View

| Test Report | 17070203-FCC-E |
|-------------|----------------|
| Page        | 30 of 38       |

Mainboard - Rear View

Small Mainboard - Front View