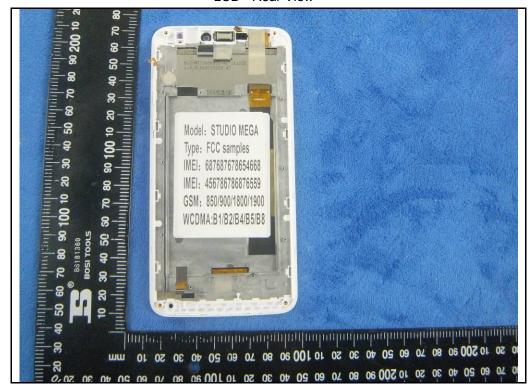

Battery - Rear View

| Test Report | 17070203-FCC-E |
|-------------|----------------|
| Page        | 28 of 38       |

LCD - Front View

LCD - Rear View

| Test Report | 17070203-FCC-E |
|-------------|----------------|
| Page        | 29 of 38       |