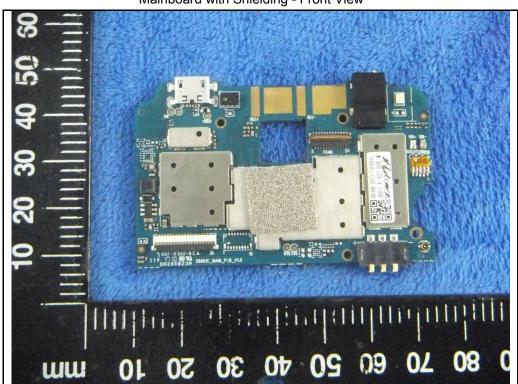

Mainboard with Shielding - Front View

Mainboard without Shielding - Front View

| Test Report | 17070203-FCC-E |
|-------------|----------------|
| Page        | 30 of 38       |

Mainboard - Rear View

Small Mainboard - Front View