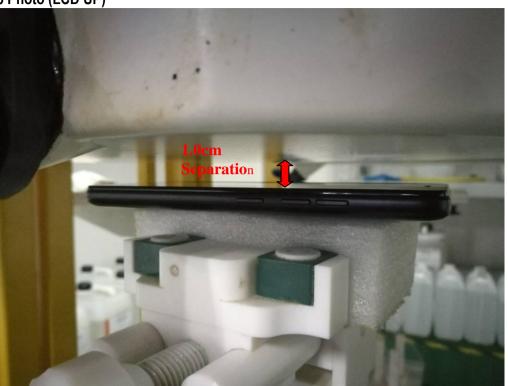

#### **Left Head Tilt View**

| Test Report | 17071300-FCC-H |
|-------------|----------------|
| Page        | 184 of 186     |

Body Setup Photo (LCD UP)

Body Setup Photo (LCD DOWN)

| Test Report | 17071300-FCC-H |
|-------------|----------------|
| Page        | 185 of 186     |