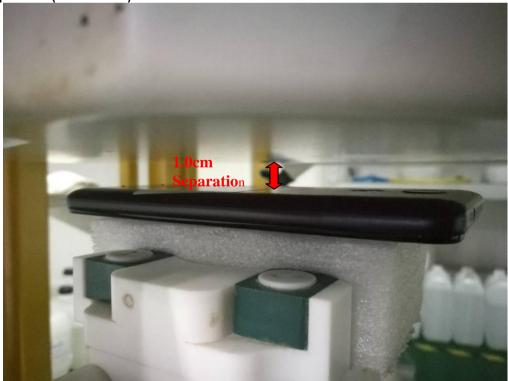

#### **Left Head Tilt View**

| Test Report | 17071300-FCC-H |
|-------------|----------------|
| Page        | 184 of 186     |

Body Setup Photo (LCD UP)

Body Setup Photo (LCD DOWN)

| Test Report | 17071300-FCC-H |
|-------------|----------------|
| Page        | 185 of 186     |