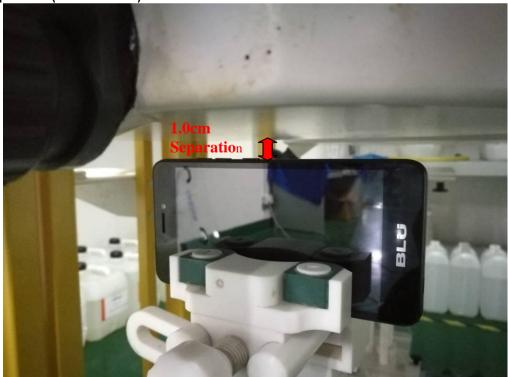

Body Setup Photo (LEFT EDGE)

Body Setup Photo (RIGHT EDGE)

| Test Report | 17071300-FCC-H |
|-------------|----------------|
| Page        | 186 of 186     |