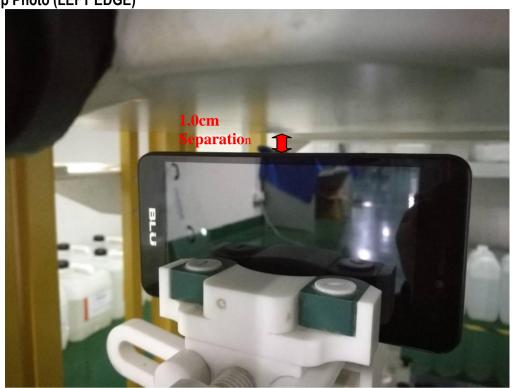

Body Setup Photo (LEFT EDGE)

Body Setup Photo (RIGHT EDGE)

| Test Report | 17071300-FCC-H |
|-------------|----------------|
| Page        | 186 of 186     |