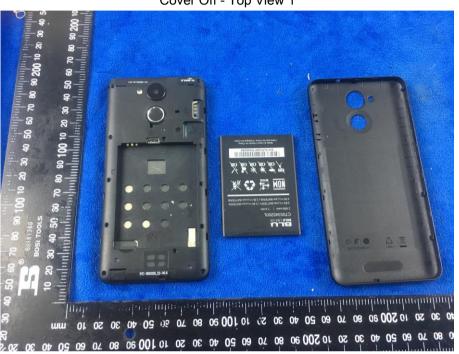

## Annex B.ii. Photograph: EUT Internal Photo

Cover Off - Top View 2

| Test Report | 17071300-FCC-E |
|-------------|----------------|
| Page        | 27 of 38       |

Battery - Front View

Battery - Rear View