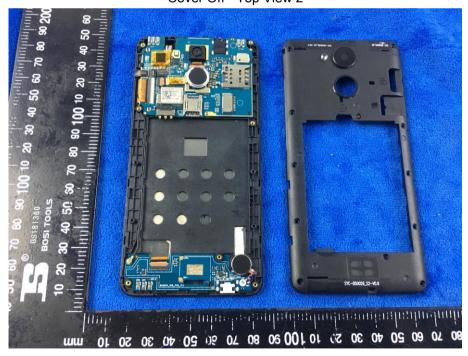

## Annex B.ii. Photograph: EUT Internal Photo

Cover Off - Top View 2

| Test Report | 17071300-FCC-E |
|-------------|----------------|
| Page        | 27 of 38       |

Battery - Front View

Battery - Rear View