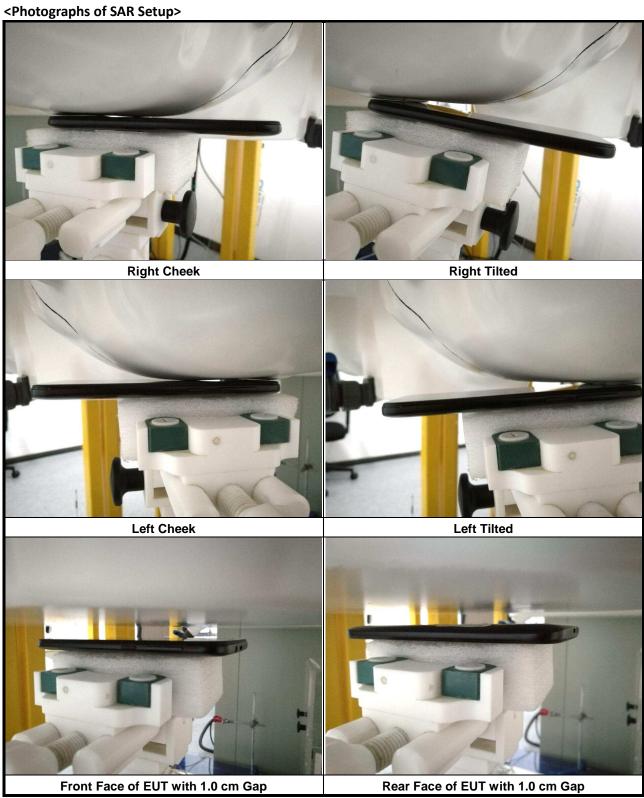

## <Photographs of EUT>



## <Antenna Location>



<EUT Front View>

The separation distance for antenna to edge:

| Antenna   | overall<br>diagonal | overall<br>diagonal | To Left Side<br>(mm) | To Right Side (mm) | To Top Side<br>(mm) | To Bottom<br>Side<br>(mm) |
|-----------|---------------------|---------------------|----------------------|--------------------|---------------------|---------------------------|
| WWAN      | 148                 | 130                 | 7                    | 26                 | 132                 | 5                         |
| WLAN / BT |                     |                     | 5                    | 55                 | 5                   | 125                       |

Report Format Version 5.0.0 Report No. : SA180411W010





Report Format Version 5.0.0 Report No.: SA180411W010