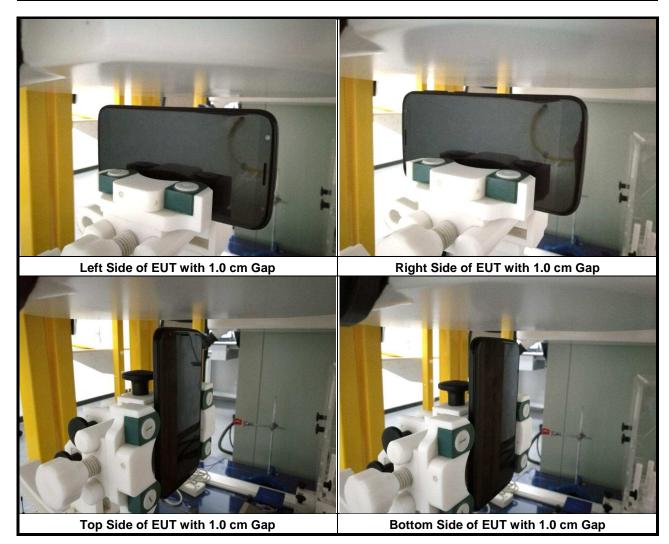

ocation>



<EUT Front View>

The separation distance for antenna to edge:

| Antenna   | overall<br>diagonal | overall<br>diagonal | To Left Side<br>(mm) | To Right Side (mm) | To Top Side<br>(mm) | To Bottom<br>Side<br>(mm) |
|-----------|---------------------|---------------------|----------------------|--------------------|---------------------|---------------------------|
| WWAN      | 148                 | 130                 | 7                    | 26                 | 132                 | 5                         |
| WLAN / BT |                     |                     | 5                    | 55                 | 5                   | 125                       |

Report Format Version 5.0.0 Report No. : SA180411W010





Report Format Version 5.0.0 Report No.: SA180411W010