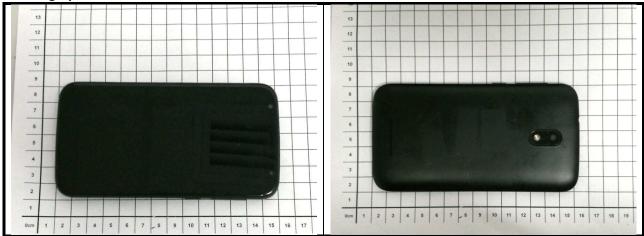

## <Photographs of EUT>



## <Antenna Location>



<EUT Front View>

The separation distance for antenna to edge:

| Antenna   | overall<br>diagonal | overall<br>diagonal | To Left Side<br>(mm) | To Right Side (mm) | To Top Side<br>(mm) | To Bottom<br>Side<br>(mm) |
|-----------|---------------------|---------------------|----------------------|--------------------|---------------------|---------------------------|
| WWAN      | 148                 | 130                 | 7                    | 26                 | 132                 | 5                         |
| WLAN / BT |                     |                     | 5                    | 55                 | 5                   | 125                       |

Report Format Version 5.0.0 Report No. : SA180411W010





Report Format Version 5.0.0 Report No.: S