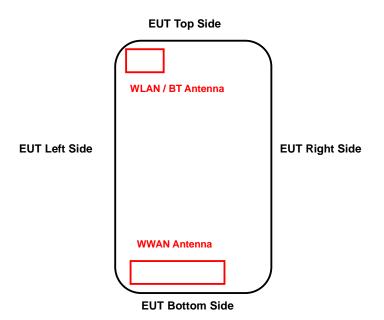

## <Antenna Location>

<EUT Front View>

The separation distance for antenna to edge:

| Antenna   | overall<br>diagonal | overall<br>diagonal | To Left Side<br>(mm) | To Right Side (mm) | To Top Side<br>(mm) | To Bottom<br>Side<br>(mm) |
|-----------|---------------------|---------------------|----------------------|--------------------|---------------------|---------------------------|
| WWAN      | 148                 | 130                 | 7                    | 26                 | 132                 | 5                         |
| WLAN / BT |                     |                     | 5                    | 55                 | 5                   | 125                       |