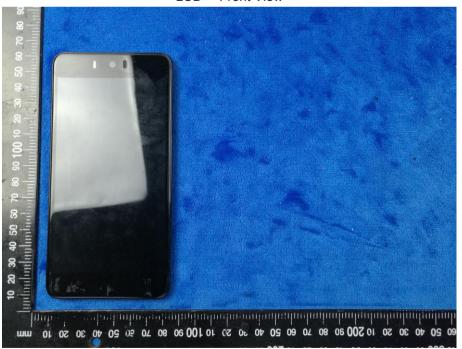

Mainboard with Shielding - Rear View

Smallboard - Front View

| Test Report | 17070963-FCC-E |
|-------------|----------------|
| Page        | 30 of 38       |

Smallboard - Rear View

LCD - Front View

| Test Report | 17070963-FCC-E |
|-------------|----------------|
| Page        | 31 of 38       |