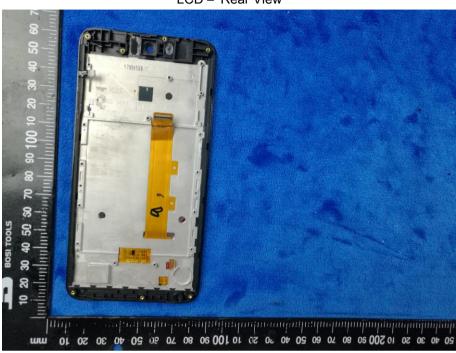

LCD - Rear View

GSM/PCS/UMTS-FDD/LTE Antenna View

| Test Report | 17070963-FCC-E |
|-------------|----------------|
| Page        | 32 of 38       |

WIFI/BT/BLE/GPS - Antenna View

RXD- Antenna View