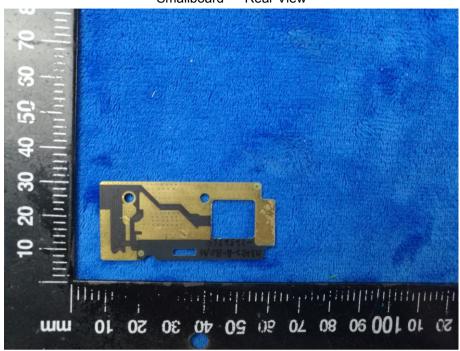

Mainboard with Shielding - Rear View

Smallboard - Front View

| Test Report | 17070963-FCC-E |
|-------------|----------------|
| Page        | 30 of 38       |

Smallboard - Rear View

LCD - Front View

| Test Report | 17070963-FCC-E |
|-------------|----------------|
| Page        | 31 of 38       |