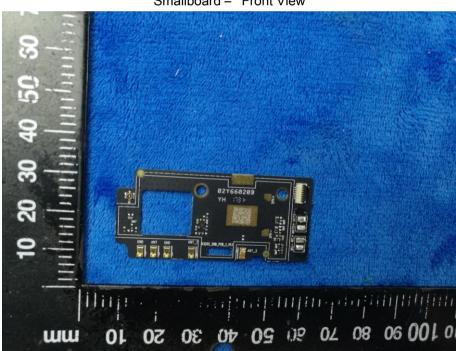

Mainboard with Shielding - Rear View

Smallboard - Front View

| Test Report | 17070963-FCC-E |
|-------------|----------------|
| Page        | 30 of 38       |

Smallboard - Rear View

LCD - Front View

| Test Report | 17070963-FCC-E |
|-------------|----------------|
| Page        | 31 of 38       |