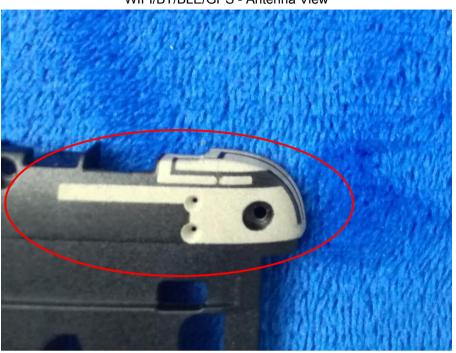

LCD - Rear View

GSM/PCS/UMTS-FDD/LTE Antenna View

| Test Report | 17070963-FCC-E |
|-------------|----------------|
| Page        | 32 of 38       |

WIFI/BT/BLE/GPS - Antenna View

RXD- Antenna View