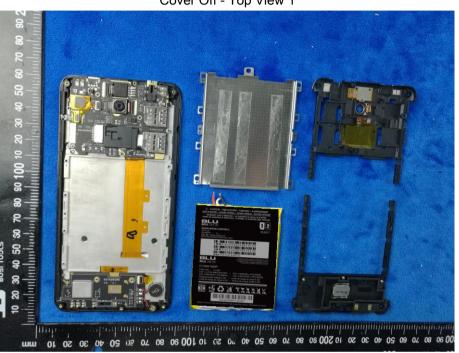

## Annex B.ii. Photograph: EUT Internal Photo

Cover Off - Top View 2

| Test Report | 17070963-FCC-E |
|-------------|----------------|
| Page        | 27 of 38       |

Battery - Front View

Battery - Rear View