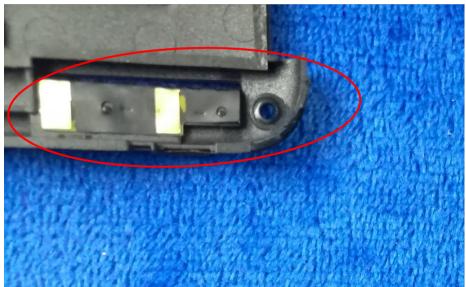

LCD - Rear View

GSM/PCS/UMTS-FDD/LTE Antenna View

| Test Report | 17070963-FCC-E |
|-------------|----------------|
| Page        | 32 of 38       |

WIFI/BT/BLE/GPS - Antenna View

RXD- Antenna View