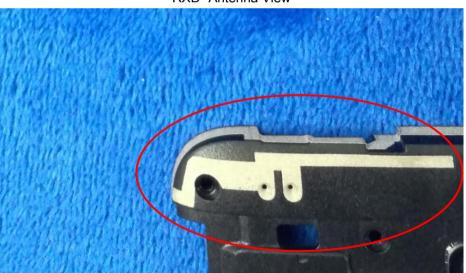

LCD - Rear View

GSM/PCS/UMTS-FDD/LTE Antenna View

| Test Report | 17070963-FCC-E |
|-------------|----------------|
| Page        | 32 of 38       |

WIFI/BT/BLE/GPS - Antenna View

RXD- Antenna View