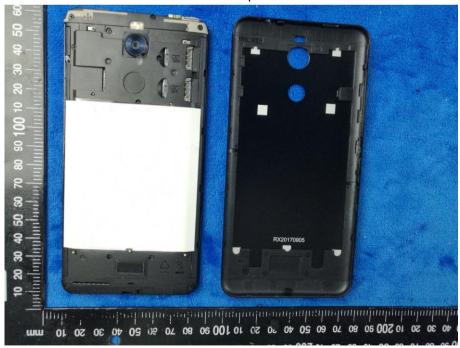

## Annex B.ii. Photograph: EUT Internal Photo

Cover Off - Top View 2

| Test Report | 17070963-FCC-E |
|-------------|----------------|
| Page        | 27 of 38       |

Battery - Front View

Battery - Rear View