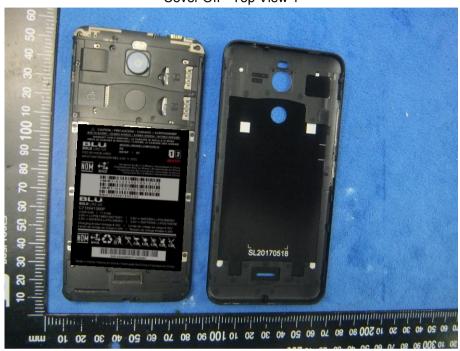

## Annex B.ii. Photograph: EUT Internal Photo

Cover Off - Top View 1

Cover Off - Top View 2

| Test Report | 17070358-FCC-E |
|-------------|----------------|
| Page        | 27 of 38       |

Battery - Front View