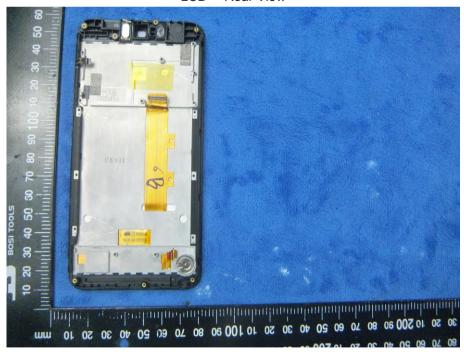

## Small Mainboard - Front View

Small Mainboard - Rear View

| Test Report | 17070358-FCC-E |
|-------------|----------------|
| Page        | 31 of 38       |

LCD - Front View

LCD - Rear View

| Test Report | 17070358-FCC-E |
|-------------|----------------|
| Page        | 32 of 38       |