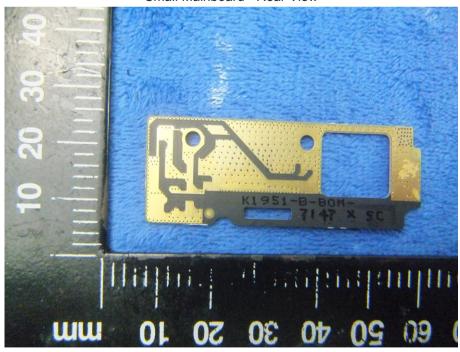

## Small Mainboard - Front View

Small Mainboard - Rear View

| Test Report | 17070358-FCC-E |
|-------------|----------------|
| Page        | 31 of 38       |

LCD - Front View

LCD - Rear View

| Test Report | 17070358-FCC-E |
|-------------|----------------|
| Page        | 32 of 38       |