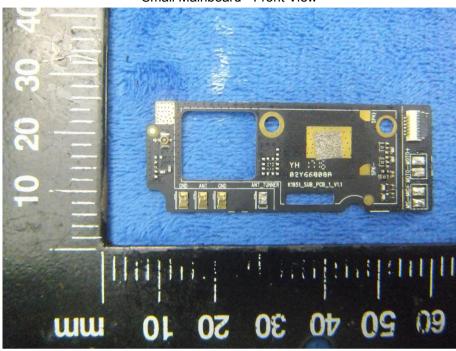

## Small Mainboard - Front View

Small Mainboard - Rear View

| Test Report | 17070358-FCC-E |
|-------------|----------------|
| Page        | 31 of 38       |

LCD - Front View

LCD - Rear View

| Test Report | 17070358-FCC-E |
|-------------|----------------|
| Page        | 32 of 38       |