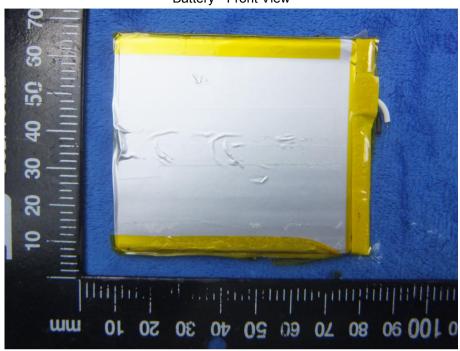

## Annex B.ii. Photograph: EUT Internal Photo

Cover Off - Top View 1

Cover Off - Top View 2

| Test Report | 17070358-FCC-E |
|-------------|----------------|
| Page        | 27 of 38       |

Battery - Front View