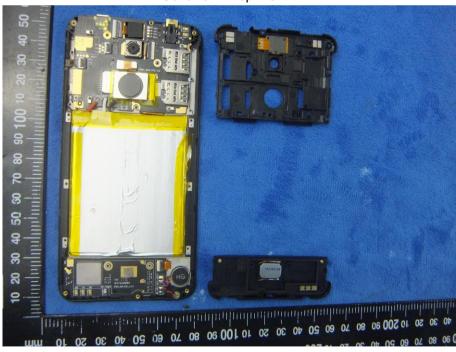

Battery - Rear View

| Test Report | 17070358-FCC-E |
|-------------|----------------|
| Page        | 28 of 38       |

Mainboard with Shielding - Front View

Mainboard with Shielding - Rear View

| Test Report | 17070358-FCC-E |
|-------------|----------------|
| Page        | 29 of 38       |

Mainboard without Shielding - Front View

Mainboard without Shielding - Rear View

| Test Report | 17070358-FCC-E |
|-------------|----------------|
| Page        | 30 of 38       |