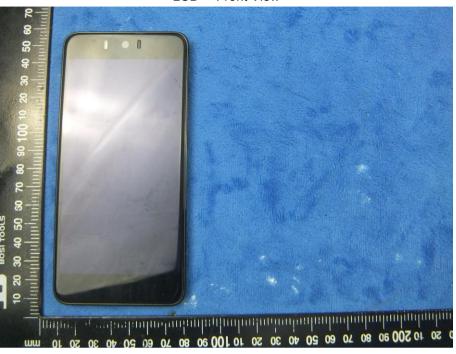

## Small Mainboard - Front View

Small Mainboard - Rear View

| Test Report | 17070358-FCC-E |
|-------------|----------------|
| Page        | 31 of 38       |

LCD - Front View

LCD - Rear View

| Test Report | 17070358-FCC-E |
|-------------|----------------|
| Page        | 32 of 38       |