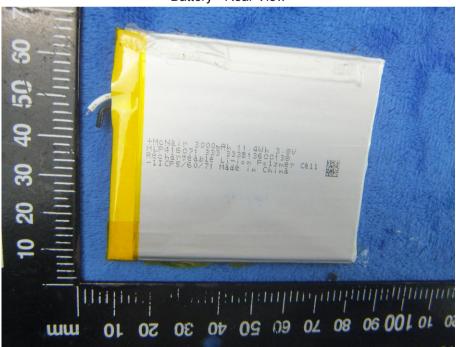

Battery - Rear View

| Test Report | 17070358-FCC-E |
|-------------|----------------|
| Page        | 28 of 38       |

Mainboard with Shielding - Front View

Mainboard with Shielding - Rear View

| Test Report | 17070358-FCC-E |
|-------------|----------------|
| Page        | 29 of 38       |