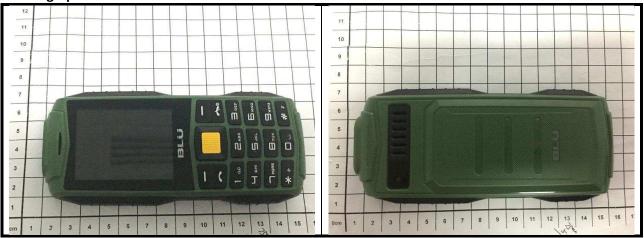

## <Photographs of EUT>



## <Antenna Location>

**EUT Top Side** 

**EUT Left Side** 

**EUT Right Side** 

**BT Antenna** 

**WWAN Antenna** 

**EUT Bottom Side** 

<EUT Front View>

The separation distance for antenna to edge:

| Antenna | overall<br>diagonal | overall<br>diagonal | To Left Side<br>(mm) | To Right Side<br>(mm) | To Top Side<br>(mm) | To Bottom<br>Side<br>(mm) |
|---------|---------------------|---------------------|----------------------|-----------------------|---------------------|---------------------------|
| WWAN    | 138                 | 62                  | 6                    | 40                    | 110                 | 2                         |
| BT      |                     |                     | 55                   | 5                     | 80                  | 35