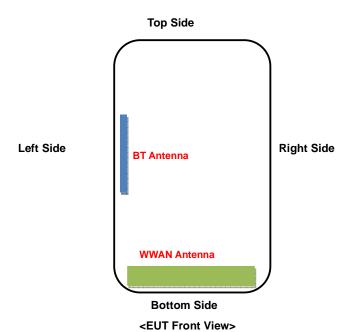

## <Antenna Location>

The separation distance for antenna to edge:

| Antenna | overall<br>diagonal | display<br>diagonal | To Left Side (mm) | To Right Side (mm) | To Top Side<br>(mm) | To Bottom<br>Side<br>(mm) |
|---------|---------------------|---------------------|-------------------|--------------------|---------------------|---------------------------|
| WWAN    | 115                 | 45                  | 5                 | 5                  | 90                  | 8                         |
| BT      |                     |                     | 3                 | 35                 | 65                  | 27                        |