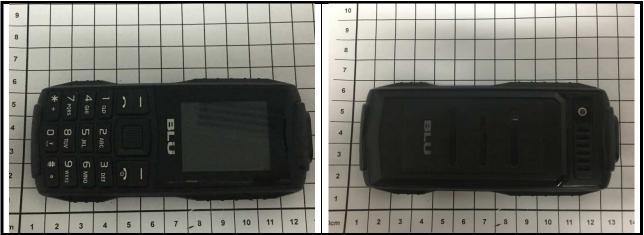

## <Photographs of EUT>



## <Antenna Location>



The separation distance for antenna to edge:

| Antenna | overall<br>diagonal | display<br>diagonal | To Left Side (mm) | To Right Side (mm) | To Top Side<br>(mm) | To Bottom<br>Side<br>(mm) |
|---------|---------------------|---------------------|-------------------|--------------------|---------------------|---------------------------|
| WWAN    | 115                 | 45                  | 5                 | 5                  | 90                  | 8                         |
| BT      |                     |                     | 3                 | 35                 | 65                  | 27                        |

Report Format Version 5.0.0 Report No. : SA180410W001



<Photographs of SAR Setup>



Report Format Version 5.0.0 Report No. : SA180410W0