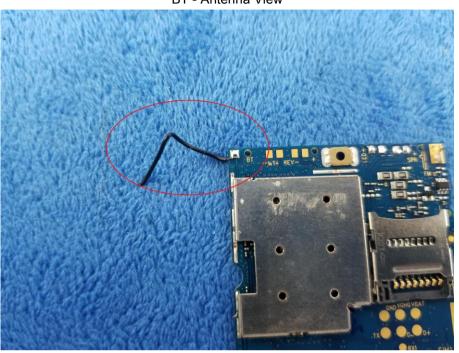

to





Cover Off - Top View 2





| Test Report | 18070333-FCC-E |
|-------------|----------------|
| Page        | 26 of 36       |

Battery - Front View



Battery - Rear View





| Test Report | 18070333-FCC-E |
|-------------|----------------|
| Page        | 27 of 36       |

Mainboard with Shielding - Front View



Mainboard with Shielding - Rear View





| Test Report | 18070333-FCC-E |
|-------------|----------------|
| Page        | 28 of 36       |

Mainboard without Shielding - Front View



LCD - Front View





| Test Report | 18070333-FCC-E |
|-------------|----------------|
| Page        | 29 of 36       |

LCD - Rear View



GSM/PCS - Antenna View





| Test Report | 18070333-FCC-E |
|-------------|----------------|
| Page        | 30 of 36       |

BT - Antenna View



FM - Antenna View