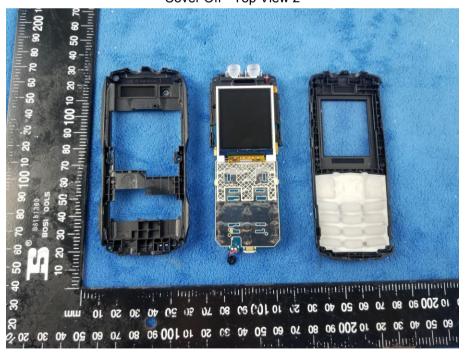

## Annex B.ii. Photograph: EUT Internal Photo

Cover Off - Top View 2

| Test Report | 18070333-FCC-E |
|-------------|----------------|
| Page        | 26 of 36       |

Battery - Front View

Battery - Rear View