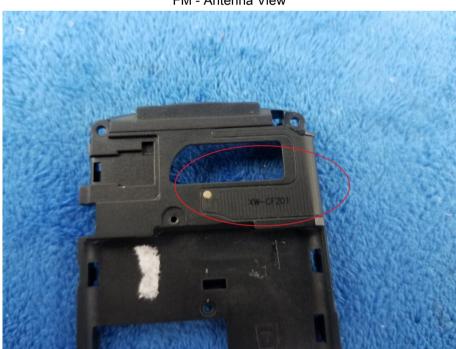

op View 2





| Test Report | 18070333-FCC-E |
|-------------|----------------|
| Page        | 26 of 36       |

Battery - Front View



Battery - Rear View





| Test Report | 18070333-FCC-E |
|-------------|----------------|
| Page        | 27 of 36       |

Mainboard with Shielding - Front View



Mainboard with Shielding - Rear View





| Test Report | 18070333-FCC-E |
|-------------|----------------|
| Page        | 28 of 36       |

Mainboard without Shielding - Front View



LCD - Front View





| Test Report | 18070333-FCC-E |
|-------------|----------------|
| Page        | 29 of 36       |

LCD - Rear View



GSM/PCS - Antenna View





| Test Report | 18070333-FCC-E |
|-------------|----------------|
| Page        | 30 of 36       |

BT - Antenna View



FM - Antenna View