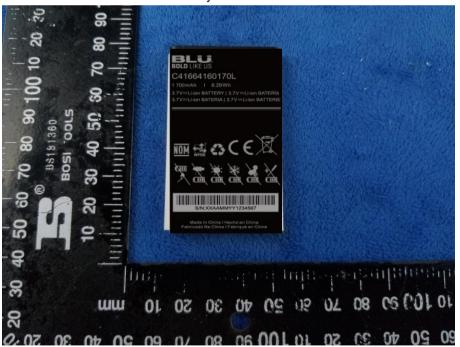

## Annex B.ii. Photograph: EUT Internal Photo

Cover Off - Top View 2

| Test Report | 18070333-FCC-E |
|-------------|----------------|
| Page        | 26 of 36       |

Battery - Front View

Battery - Rear View