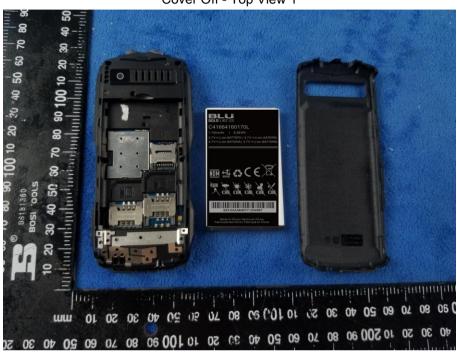

## Annex B.ii. Photograph: EUT Internal Photo

Cover Off - Top View 2

| Test Report | 18070333-FCC-E |
|-------------|----------------|
| Page        | 26 of 36       |

Battery - Front View

Battery - Rear View