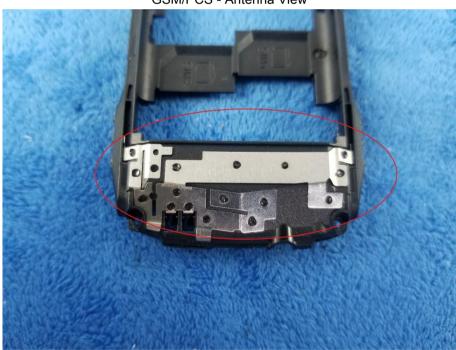

Mainboard without Shielding - Front View

LCD - Front View

| Test Report | 18070333-FCC-E |
|-------------|----------------|
| Page        | 29 of 36       |

LCD - Rear View

GSM/PCS - Antenna View

| Test Report | 18070333-FCC-E |
|-------------|----------------|
| Page        | 30 of 36       |