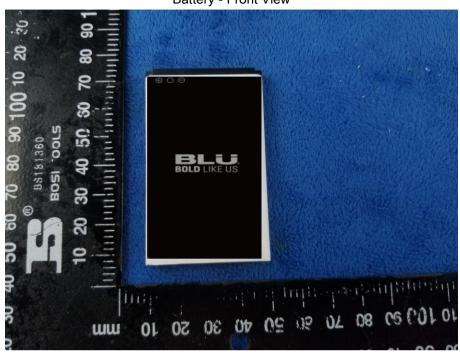

## Annex B.ii. Photograph: EUT Internal Photo

Cover Off - Top View 2

| Test Report | 18070333-FCC-E |
|-------------|----------------|
| Page        | 26 of 36       |

Battery - Front View

Battery - Rear View