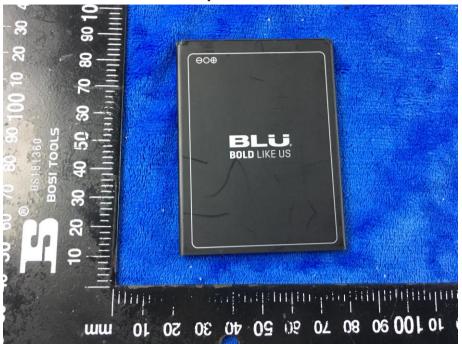

## Photograph: EUT Internal Photo Annex B.ii.

Cover Off - Top View 2

Cover Off - Top View 1

| Test Report 1707 | 20763-FCC-E |
|------------------|-------------|
| Page 26 of       | f 38        |

Battery - Front View