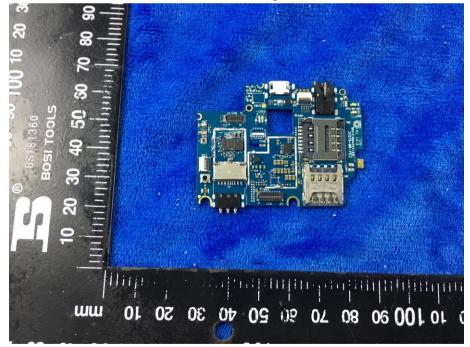

## Mainboard with Shielding - Rear View

| Test Report | 17070763-FCC-E |
|-------------|----------------|
| Page        | 28 of 38       |

Mainboard without Shielding - Front View

Mainboard without Shielding - Rear View

| Test Report | 17070763-FCC-E |
|-------------|----------------|
| Page        | 29 of 38       |

Connected Mainboard - Front View

Connected Mainboard – Rear View

| Test Report | 17070763-FCC-E |
|-------------|----------------|
| Page        | 30 of 38       |