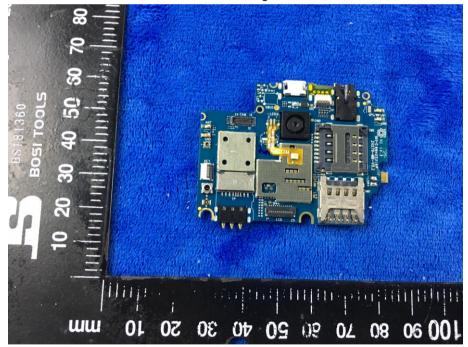

## Mainboard with Shielding - Rear View

| Test Report | 17070763-FCC-E |
|-------------|----------------|
| Page        | 28 of 38       |

Mainboard without Shielding - Front View

Mainboard without Shielding - Rear View