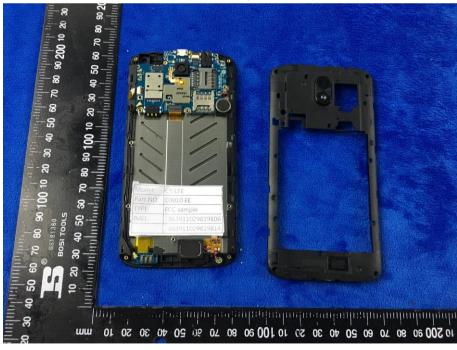

## Photograph: EUT Internal Photo Annex B.ii.

Cover Off - Top View 2

Cover Off - Top View 1

| Test Report 1707 | 20763-FCC-E |
|------------------|-------------|
| Page 26 of       | f 38        |

Battery - Front View