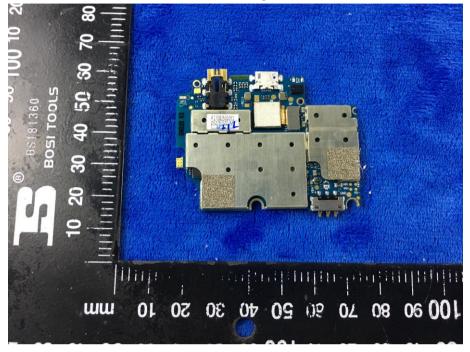

Battery - Rear View

| Test Report | 17070763-FCC-E |
|-------------|----------------|
| Page        | 27 of 38       |

Mainboard with Shielding - Front View

## Mainboard with Shielding - Rear View

| Test Report | 17070763-FCC-E |
|-------------|----------------|
| Page        | 28 of 38       |

Mainboard without Shielding - Front View

Mainboard without Shielding - Rear View