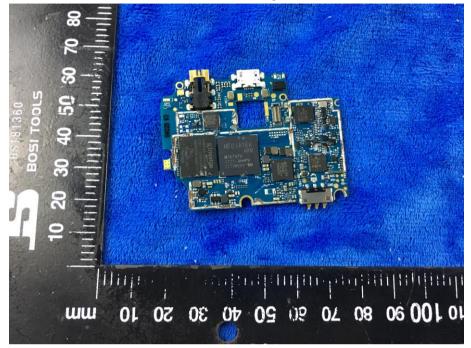

## Mainboard with Shielding - Rear View

| Test Report | 17070763-FCC-E |
|-------------|----------------|
| Page        | 28 of 38       |

Mainboard without Shielding - Front View

Mainboard without Shielding - Rear View