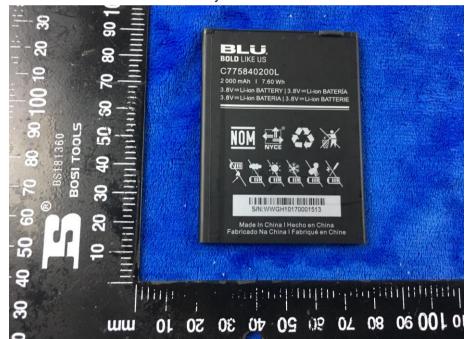

Battery - Rear View

| Test Report | 17070763-FCC-E |
|-------------|----------------|
| Page        | 27 of 38       |

Mainboard with Shielding - Front View