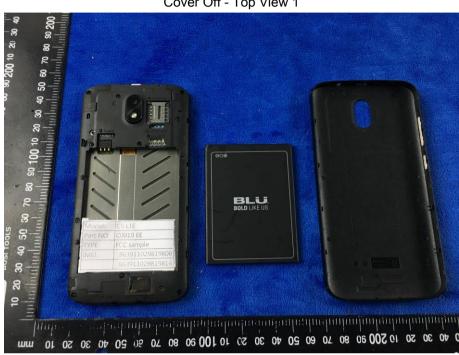

## Photograph: EUT Internal Photo Annex B.ii.

Cover Off - Top View 2

Cover Off - Top View 1

| Test Report 1707 | 20763-FCC-E |
|------------------|-------------|
| Page 26 of       | f 38        |

Battery - Front View