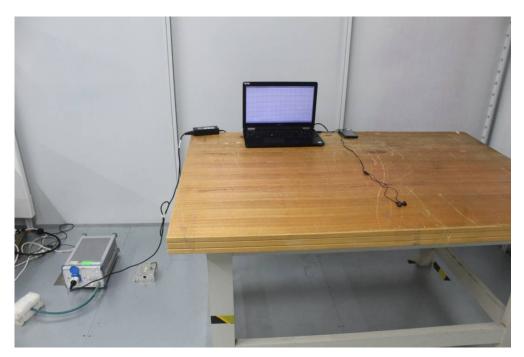

## **EXHIBIT D - TEST SETUP PHOTOGRAPHS**

#### Test Mode 1

#### **Conducted Emissions - Front View**



**Conducted Emissions - Side View** 





# Radiated Emissions – Front View (Below 1 GHz)

Radiated Emissions – Rear View (Below 1 GHz)





### Radiated Emissions – Front View (Above 1 GHz)

Radiated Emissions – Rear View (Above 1 GHz)



#### Test Mode 2

### **Conducted Emissions - Front View**



**Conducted Emissions - Side View** 





# Radiated Emissions – Front View (Below 1 GHz)

Radiated Emissions – Rear View (Below 1 GHz)





### Radiated Emissions – Front View (Above 1 GHz)

Radiated Emissions – Rear View (Above 1 GHz)