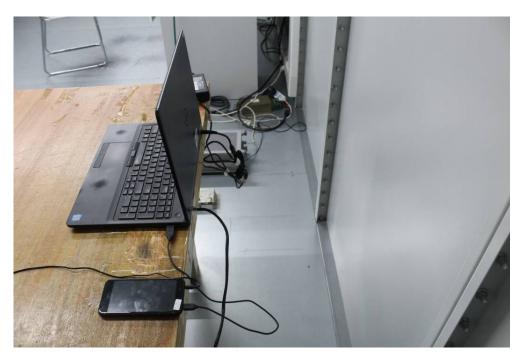

## **EXHIBIT D - TEST SETUP PHOTOGRAPHS**

#### Test Mode 1

#### **Conducted Emissions - Front View**



**Conducted Emissions - Side View** 





# Radiated Emissions – Front View (Below 1 GHz)

Radiated Emissions – Rear View (Below 1 GHz)





### Radiated Emissions – Front View (Above 1 GHz)

Radiated Emissions – Rear View (Above 1 GHz)



#### Test Mode 2

### **Conducted Emissions - Front View**



**Conducted Emissions - Side View** 





# Radiated Emissions – Front View (Below 1 GHz)

Radiated Emissions – Rear View (Below 1 GHz)





### Radiated Emissions – Front View (Above 1 GHz)

Radiated Emissions – Rear View (Above 1 GHz)