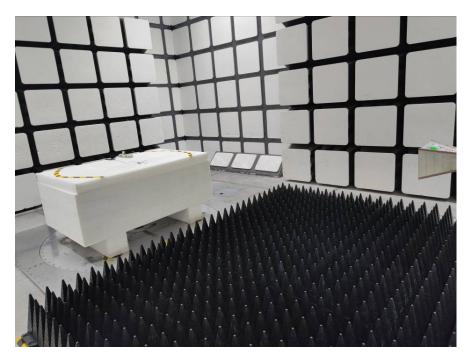

# Radiated Emissions – Front View (Below 1 GHz)

Radiated Emissions – Rear View (Below 1 GHz)

### Radiated Emissions – Front View (Above 1 GHz)

Radiated Emissions – Rear View (Above 1 GHz)