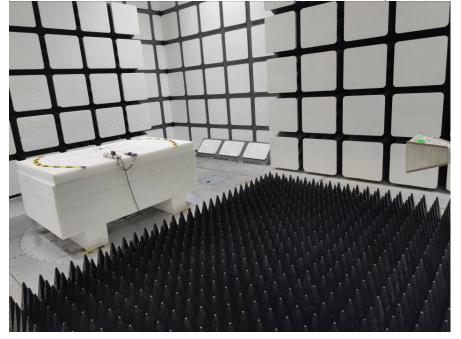

# Radiated Emissions – Front View (Below 1 GHz)

Radiated Emissions – Rear View (Below 1 GHz)

### Radiated Emissions – Front View (Above 1 GHz)

Radiated Emissions – Rear View (Above 1 GHz)