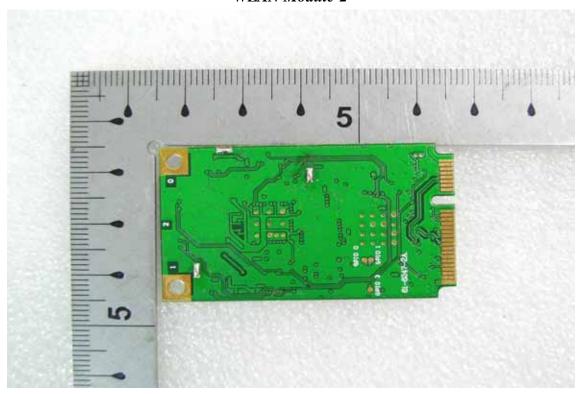

#### WLAN Module-2

WLAN Module-3

Unless otherwise stated the results shown in this test report refer only to the sample(s) tested and such sample(s) are retained for 90 days only. 除非另有說明,此報告結果僅對測試之樣品負責,同時此樣品僅保留90天。本報告未經本公司書面許可,不可部份複製。