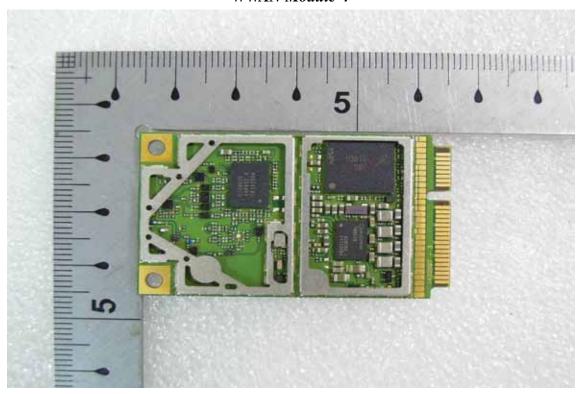

### WWAN Module-4

WLAN Module-1

Unless otherwise stated the results shown in this test report refer only to the sample(s) tested and such sample(s) are retained for 90 days only. 除非另有說明,此報告結果僅對測試之樣品負責,同時此樣品僅保留90天。本報告未經本公司書面許可,不可部份複製。