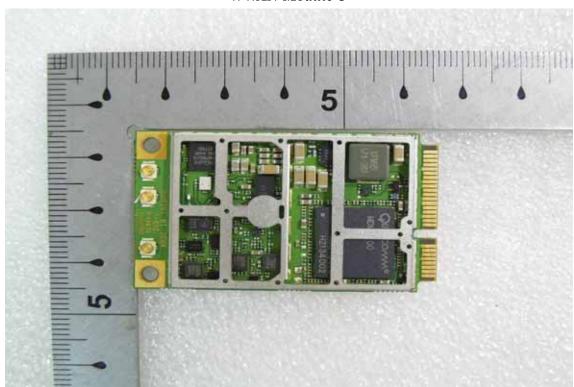

### WWAN Module-2

WWAN Module-3

Unless otherwise stated the results shown in this test report refer only to the sample(s) tested and such sample(s) are retained for 90 days only. 除非另有說明,此報告結果僅對測試之樣品負責,同時此樣品僅保留90天。本報告未經本公司書面許可,不可部份複製。