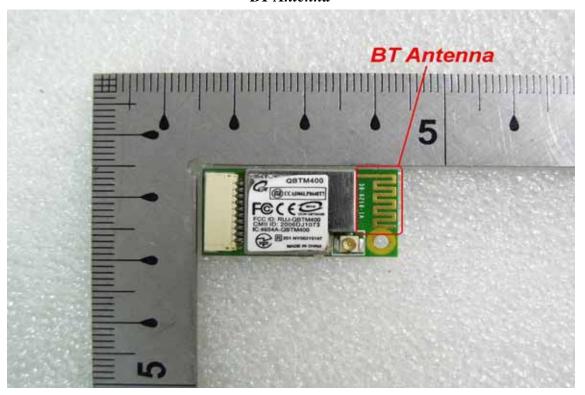

#### **BT** Antenna

WWAN& WLAN Antenna

Unless otherwise stated the results shown in this test report refer only to the sample(s) tested and such sample(s) are retained for 90 days only. 除非另有說明,此報告結果僅對測試之樣品負責,同時此樣品僅保留90天。本報告未經本公司書面許可,不可部份複製。