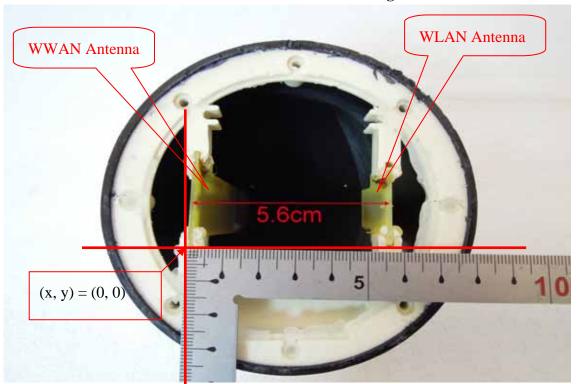

# The Distance of Collocated Transmitting Antenna

Unless otherwise stated the results shown in this test report refer only to the sample(s) tested and such sample(s) are retained for 90 days only. 除非另有說明,此報告結果僅對測試之樣品負責,同時此樣品僅保留90天。本報告未經本公司書面許可,不可部份複製。