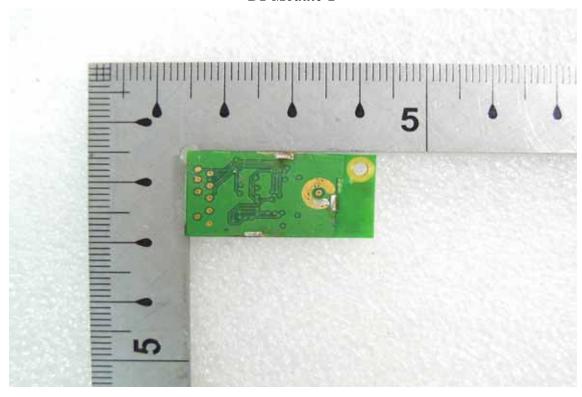

#### BT Module-1

BT Module-2

Unless otherwise stated the results shown in this test report refer only to the sample(s) tested and such sample(s) are retained for 90 days only. 除非另有說明,此報告結果僅對測試之樣品負責,同時此樣品僅保留90天。本報告未經本公司書面許可,不可部份複製。