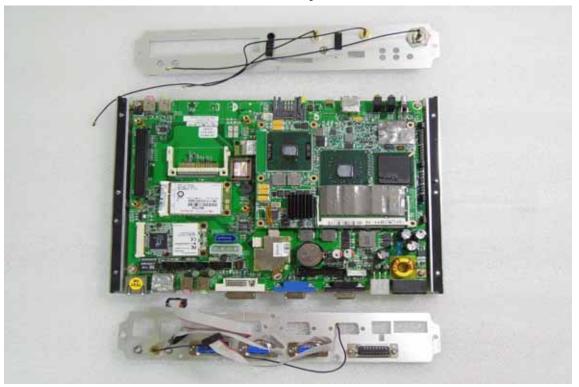

Internal View of EUT-3

Unless otherwise stated the results shown in this test report refer only to the sample(s) tested and such sample(s) are retained for 90 days only. 除非另有說明,此報告結果僅對測試之樣品負責,同時此樣品僅保留90天。本報告未經本公司書面許可,不可部份複製。

Internal View of EUT-5

Unless otherwise stated the results shown in this test report refer only to the sample(s) tested and such sample(s) are retained for 90 days only. 除非另有說明,此報告結果僅對測試之樣品負責,同時此樣品僅保留90天。本報告未經本公司書面許可,不可部份複製。