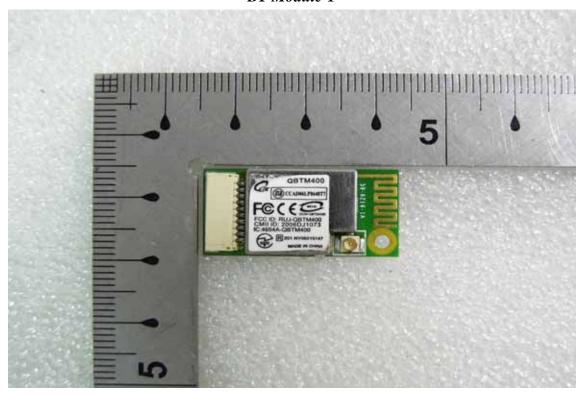

#### BT Module-1

BT Module-2

Unless otherwise stated the results shown in this test report refer only to the sample(s) tested and such sample(s) are retained for 90 days only. 除非另有說明,此報告結果僅對測試之樣品負責,同時此樣品僅保留90天。本報告未經本公司書面許可,不可部份複製。