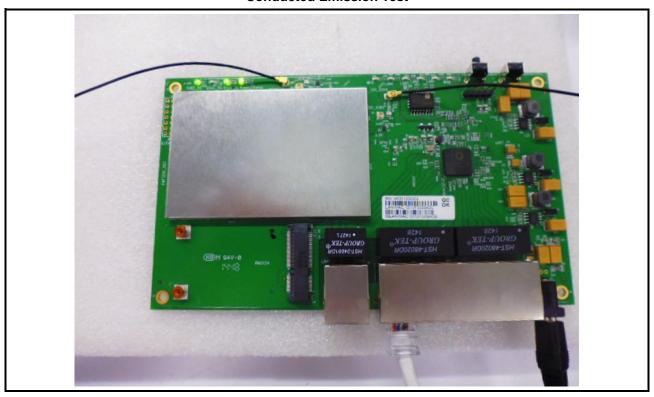

# **Photographs of the Test Configuration**

**Conducted Emission Test** 





Report No.: FR4N0801 Page: : 1 of 8



# **Conducted Emission Test**





Report No.: FR4N0801 Page: : 2 of 8



### **Radiated Emission Below 1GHz Test**





Report No.: FR4N0801 Page: : 3 of 8



# **Radiated Emission Below 1GHz Test**





Report No.: FR4N0801 Page: : 4 of 8



# **Radiated Emission Below 1GHz Test**



Report No.: FR4N0801 Page: : 5 of 8



### **Radiated Emission Above 1GHz Test**





Report No.: FR4N0801 Page: : 6 of 8



# **Radiated Emission Above 1GHz Test**





Report No.: FR4N0801 Page: : 7 of 8



# **Radiated Emission Above 1GHz Test**



Report No.: FR4N0801 Page: : 8 of 8