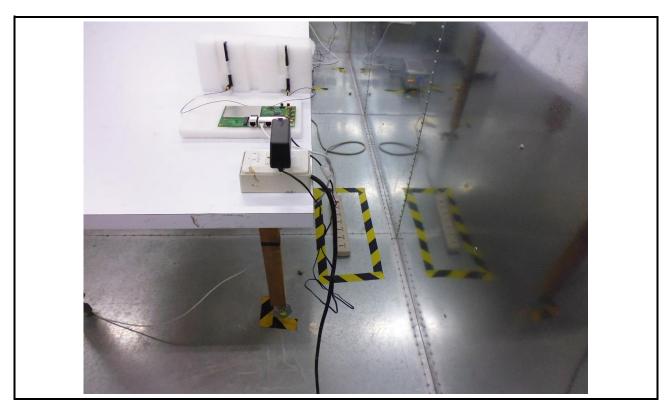

# **Photographs of the Test Configuration**

**Conducted Emission Test** 





Report No.: FR4N0801 Page: : 1 of 8



# **Conducted Emission Test**





Report No.: FR4N0801 Page: : 2 of 8



### **Radiated Emission Below 1GHz Test**





Report No.: FR4N0801 Page: : 3 of 8



# **Radiated Emission Below 1GHz Test**





Report No.: FR4N0801 Page: : 4 of 8



# **Radiated Emission Below 1GHz Test**



Report No.: FR4N0801 Page: : 5 of 8



### **Radiated Emission Above 1GHz Test**





Report No.: FR4N0801 Page: : 6 of 8



# **Radiated Emission Above 1GHz Test**





Report No.: FR4N0801 Page: : 7 of 8



# **Radiated Emission Above 1GHz Test**



Report No.: FR4N0801 Page: : 8 of 8