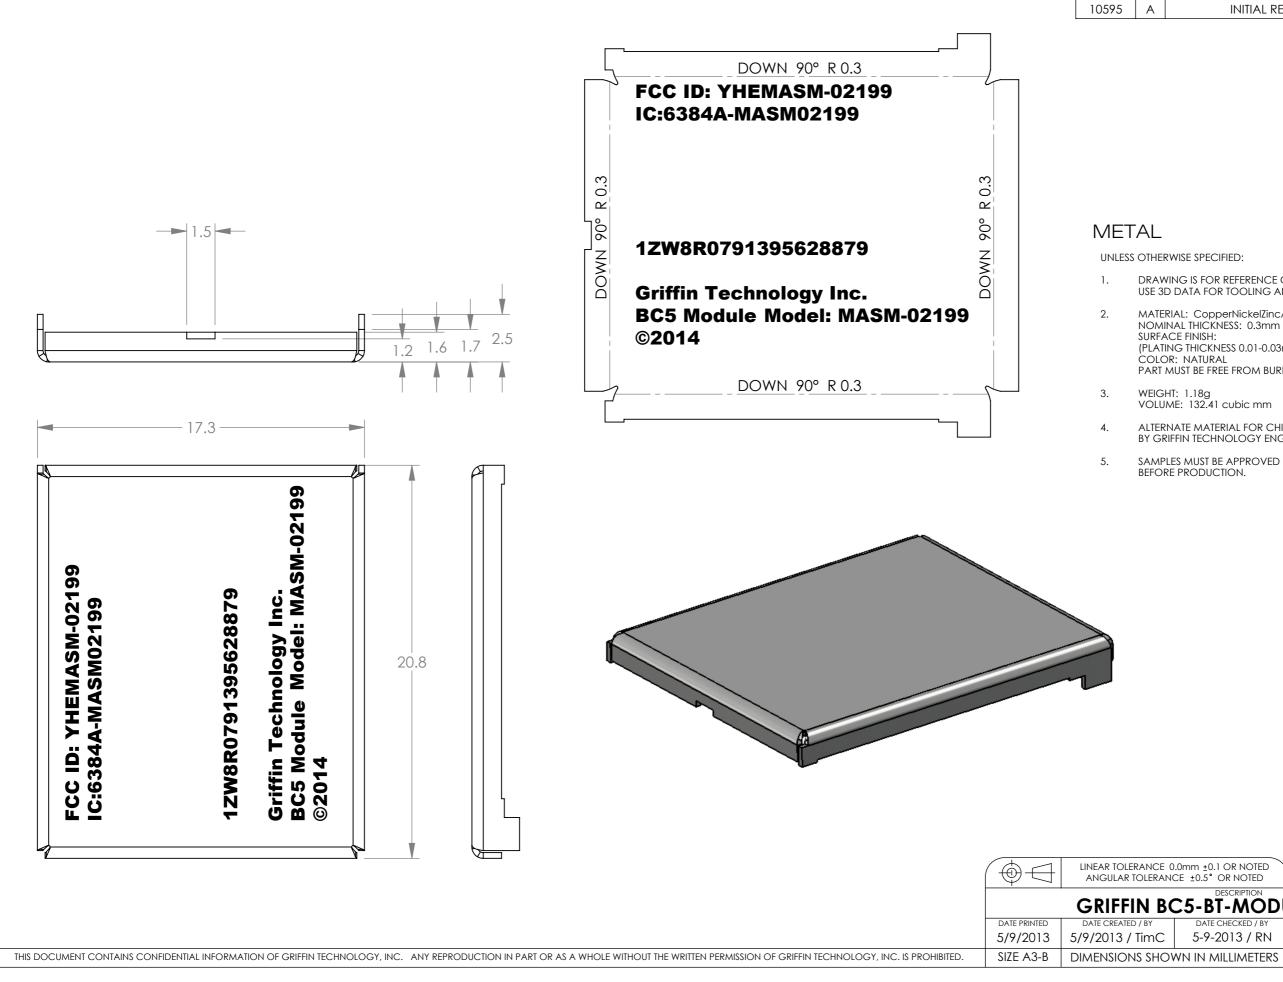

ECO 10595

| REV.                                                                                             | DESCRIPT                                 | ION              | DATE      | BY  |
|--------------------------------------------------------------------------------------------------|------------------------------------------|------------------|-----------|-----|
| А                                                                                                | INITIAL REL                              | EASE             | 5-9-2013  | TC  |
|                                                                                                  |                                          |                  |           |     |
|                                                                                                  |                                          |                  |           |     |
|                                                                                                  |                                          |                  |           |     |
|                                                                                                  |                                          |                  |           |     |
|                                                                                                  |                                          |                  |           |     |
|                                                                                                  |                                          |                  |           |     |
|                                                                                                  |                                          |                  |           |     |
|                                                                                                  |                                          |                  |           |     |
|                                                                                                  |                                          |                  |           |     |
| A 1                                                                                              |                                          |                  |           |     |
| AL                                                                                               |                                          |                  |           |     |
| OTHERWISE SPECIFIED:                                                                             |                                          |                  |           |     |
| DRAWING IS FOR REFERENCE ONLY. DO NOT SCALE.<br>USE 3D DATA FOR TOOLING AND INSPECTION PURPOSES. |                                          |                  |           |     |
| MATERIAL: CopperNickelZincAlloy<br>NOMINAL THICKNESS: 0.3mm                                      |                                          |                  |           |     |
| SURFACE FINISH:<br>(PLATING THICKNESS 0.01-0.03mm)                                               |                                          |                  |           |     |
| (PLATING THICKNESS 0.01-0.03mm)<br>COLOR: NATURAL<br>PART MUST BE FREE FROM BURRS & SHARP EDGES. |                                          |                  |           |     |
|                                                                                                  |                                          | S & SHARP EDGES. |           |     |
|                                                                                                  | T: 1.18g<br>1E: 132.41 cubic mm          |                  |           |     |
| ALTERNATE MATERIAL FOR CHINA MUST BE APPROVED<br>BY GRIFFIN TECHNOLOGY ENGINEERING DEPT.         |                                          |                  |           |     |
| SAMPLES MUST BE APPROVED BY GRIFFIN TECHNOLOGY<br>BEFORE PRODUCTION.                             |                                          |                  |           |     |
|                                                                                                  |                                          |                  |           |     |
|                                                                                                  |                                          |                  |           |     |
|                                                                                                  |                                          |                  |           |     |
|                                                                                                  |                                          |                  |           |     |
|                                                                                                  |                                          |                  |           |     |
|                                                                                                  |                                          |                  |           |     |
|                                                                                                  |                                          |                  |           |     |
|                                                                                                  |                                          |                  |           |     |
|                                                                                                  |                                          |                  |           |     |
|                                                                                                  |                                          |                  |           |     |
|                                                                                                  |                                          |                  |           |     |
|                                                                                                  |                                          |                  |           |     |
|                                                                                                  |                                          |                  |           |     |
|                                                                                                  |                                          |                  |           |     |
|                                                                                                  |                                          |                  |           |     |
|                                                                                                  |                                          |                  |           |     |
|                                                                                                  |                                          |                  |           |     |
|                                                                                                  |                                          |                  | 21FF1(    | УП  |
|                                                                                                  | 0.0mm ±0.1 OR NOTED<br>CE ±0.5° OR NOTED | n UU Ur          |           | 1/1 |
| N BC5-BT-MODULE-SHROUD                                                                           |                                          |                  |           |     |
| / BY                                                                                             | DATE CHECKED / BY                        | DRAWI            | NG NUMBER |     |
| TimC                                                                                             | 5-9-2013 / RN                            | PKI-             | 11162     |     |

SCALE 5:1

REVISION A