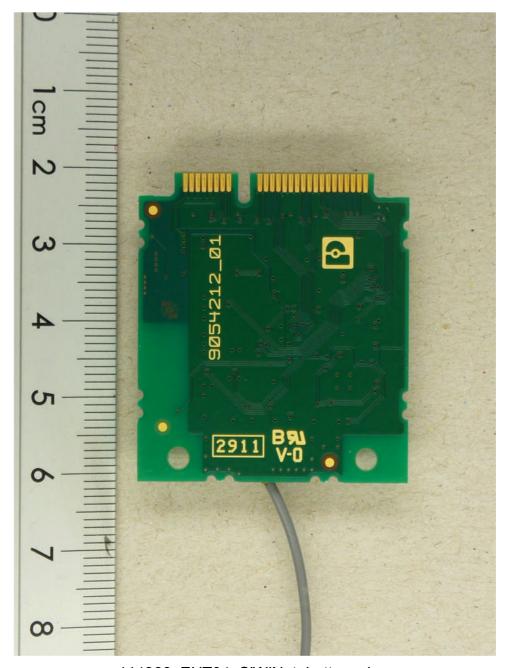

page 1 of 9

# ANNEX B INTERNAL PHOTOS



114368\_EUT01: SiWiNet, top view, mounted on carrier board



page 2 of 9

# ANNEX B INTERNAL PHOTOS



114368\_EUT02: Carrier board, rear view



# ANNEX B INTERNAL PHOTOS



114368\_EUT03: SiWiNet, top view (shielding mounted)



# ANNEX B INTERNAL PHOTOS



114368\_EUT05: SiWiNet, top view (shielding removed)



# ANNEX B INTERNAL PHOTOS



114368\_EUT04: SiWiNet, bottom view



page 6 of 9

# ANNEX B INTERNAL PHOTOS



114368\_EUT08: Patch antenna, front view



page 7 of 9

## ANNEX B INTERNAL PHOTOS



114368\_EUT09: Patch antenna, rear view



page 8 of 9

# ANNEX B INTERNAL PHOTOS



114368\_EUT13: Monopole antenna, top view

Examiner: Manuel BASTERT Date of issue: 10 April 2012

Test Report No.: F114368E1 Order No.: F114368



page 9 of 9

# ANNEX B INTERNAL PHOTOS



114368\_EUT14: Monopole antenna, 3D view

Examiner: Manuel BASTERT Date of issue: 10 April 2012

Test Report No.: F114368E1 Order No.: F114368