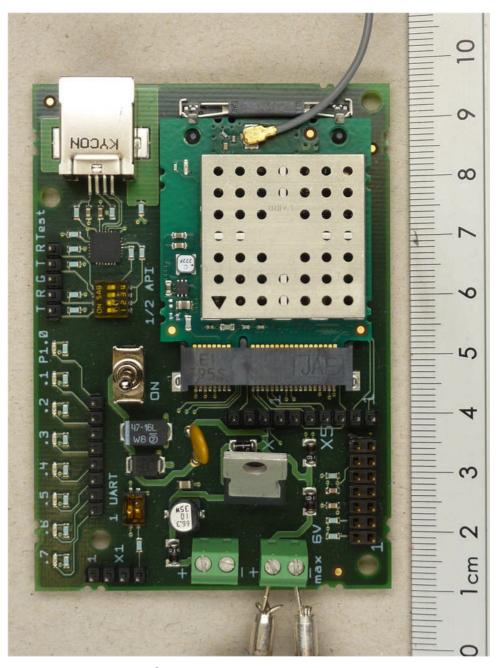

# ANNEX B INTERNAL PHOTOS

114368\_EUT01: SiWiNet, top view, mounted on carrier board

page 2 of 9