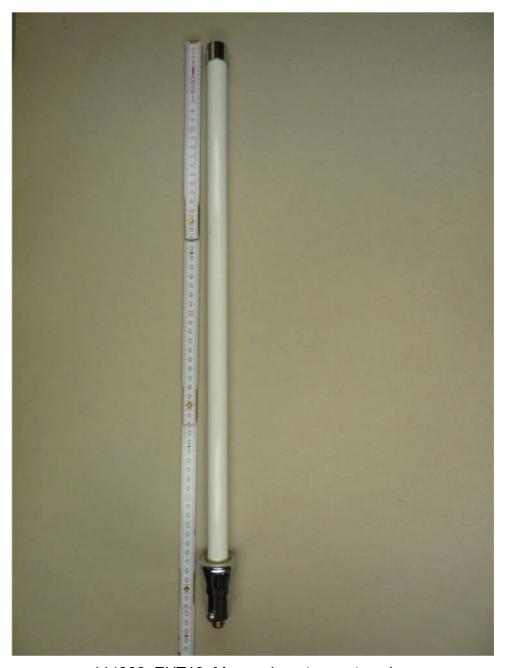

# ANNEX B INTERNAL PHOTOS

114368\_EUT13: Monopole antenna, top view

Examiner: Manuel BASTERT Date of issue: 10 April 2012

Test Report No.: F114368E1 Order No.: F114368

page 9 of 9