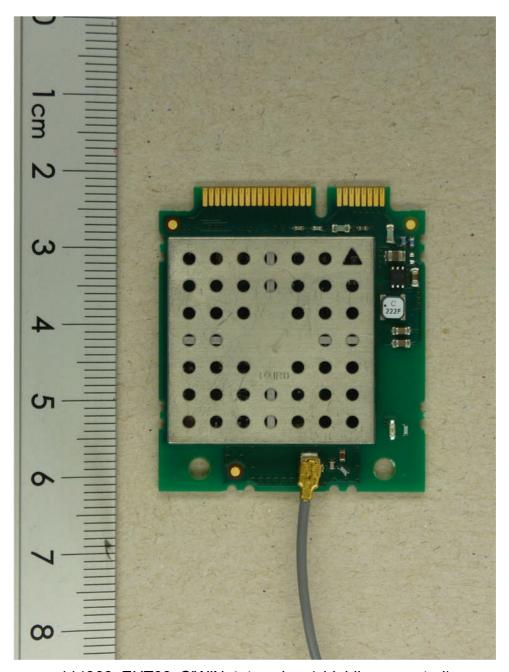

page 1 of 9

# ANNEX B INTERNAL PHOTOS



114368\_EUT01: SiWiNet, top view, mounted on carrier board



page 2 of 9

# ANNEX B INTERNAL PHOTOS



114368\_EUT02: Carrier board, rear view



# ANNEX B INTERNAL PHOTOS



114368\_EUT03: SiWiNet, top view (shielding mounted)



# ANNEX B INTERNAL PHOTOS



114368\_EUT05: SiWiNet, top view (shielding removed)



# ANNEX B INTERNAL PHOTOS



114368\_EUT04: SiWiNet, bottom view



page 6 of 9

# ANNEX B INTERNAL PHOTOS



114368\_EUT08: Patch antenna, front view



page 7 of 9

## ANNEX B INTERNAL PHOTOS



114368\_EUT09: Patch antenna, rear view



page 8 of 9

# ANNEX B INTERNAL PHOTOS



114368\_EUT13: Monopole antenna, top view

Examiner: Manuel BASTERT Date of issue: 10 April 2012

Test Report No.: F114368E1 Order No.: F114368



page 9 of 9

# ANNEX B INTERNAL PHOTOS



114368\_EUT14: Monopole antenna, 3D view

Examiner: Manuel BASTERT Date of issue: 10 April 2012

Test Report No.: F114368E1 Order No.: F114368