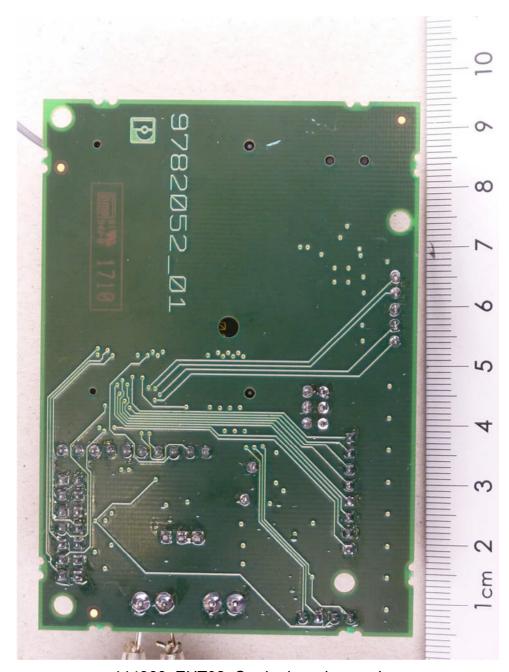

page 1 of 9

# ANNEX B INTERNAL PHOTOS



114368\_EUT01: SiWiNet, top view, mounted on carrier board



page 2 of 9

# ANNEX B INTERNAL PHOTOS



114368\_EUT02: Carrier board, rear view



# ANNEX B INTERNAL PHOTOS



114368\_EUT03: SiWiNet, top view (shielding mounted)



# ANNEX B INTERNAL PHOTOS



114368\_EUT05: SiWiNet, top view (shielding removed)



# ANNEX B INTERNAL PHOTOS



114368\_EUT04: SiWiNet, bottom view



page 6 of 9

# ANNEX B INTERNAL PHOTOS



114368\_EUT08: Patch antenna, front view



page 7 of 9

## ANNEX B INTERNAL PHOTOS



114368\_EUT09: Patch antenna, rear view



page 8 of 9

# ANNEX B INTERNAL PHOTOS



114368\_EUT13: Monopole antenna, top view

Examiner: Manuel BASTERT Date of issue: 10 April 2012

Test Report No.: F114368E1 Order No.: F114368



page 9 of 9

# ANNEX B INTERNAL PHOTOS



114368\_EUT14: Monopole antenna, 3D view

Examiner: Manuel BASTERT Date of issue: 10 April 2012

Test Report No.: