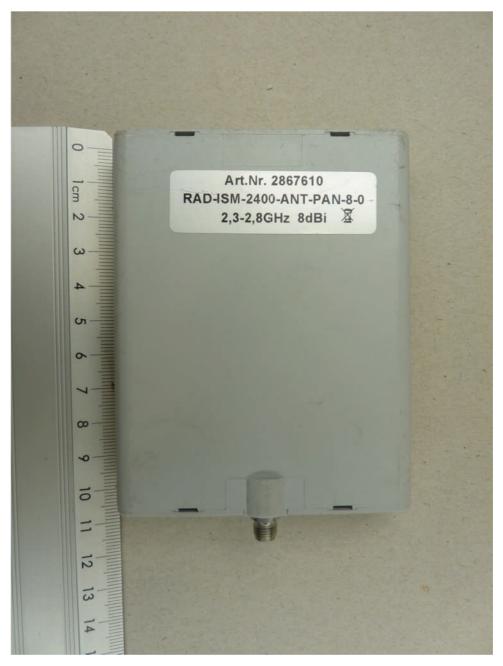

# ANNEX B INTERNAL PHOTOS

114368\_EUT08: Patch antenna, front view

page 7 of 9

## ANNEX B INTERNAL PHOTOS

114368\_EUT09: Patch antenna, rear view

page 8 of 9