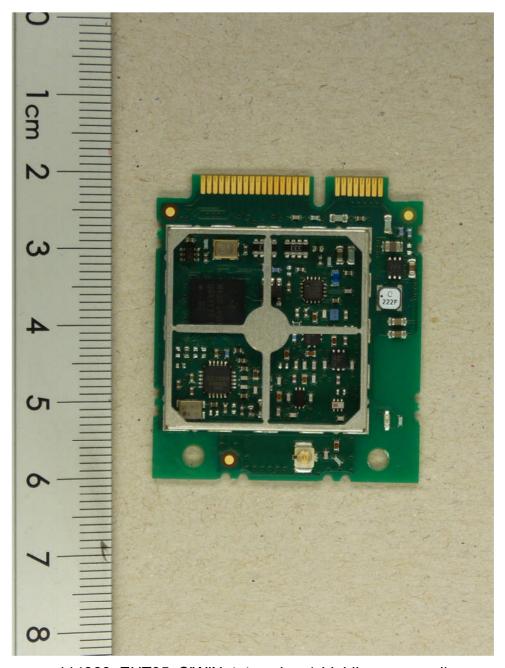

page 1 of 9

# ANNEX B INTERNAL PHOTOS



114368\_EUT01: SiWiNet, top view, mounted on carrier board



page 2 of 9

# ANNEX B INTERNAL PHOTOS



114368\_EUT02: Carrier board, rear view



# ANNEX B INTERNAL PHOTOS



114368\_EUT03: SiWiNet, top view (shielding mounted)



# ANNEX B INTERNAL PHOTOS



114368\_EUT05: SiWiNet, top view (shielding removed)



# ANNEX B INTERNAL PHOTOS



114368\_EUT04: SiWiNet, bottom view



page 6 of 9

# ANNEX B INTERNAL PHOTOS



114368\_EUT08: Patch antenna, front view



page 7 of 9

## ANNEX B INTERNAL PHOTOS



114368\_EUT09: Patch antenna, rear view



page 8 of 9

# ANNEX B INTERNAL PHOTOS



114368\_EUT13: Monopole antenna, top view

Examiner: Manuel BASTERT Date of issue: 10 April 2012

Test Report No.: F114368E1 Order No.: F114368



page 9 of 9

# ANNEX B INTERNAL PHOTOS



114368\_EUT14: Monopole antenna, 3D view

Examiner: Manuel BASTERT Date of issue: 10 April 2012

Test Report No.: F114368E1 Order No.: F114368