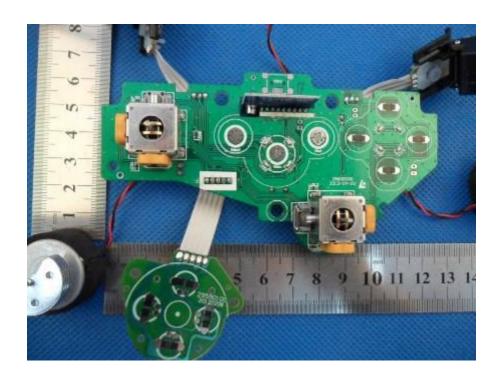

## 1.1 EUT Constructional Details

Test Model No.: 220038-FR (Remote)

This document is issued by the Company subject to its General Conditions of Service printed overleaf, available on request or accessible at www.sgs.com/terms\_and\_conditions.htm and, for electronic format documents, subject to Terms and Conditions for Electronic Documents at www.sgs.com/terms\_e-document.htm. Attention is drawn to the limitation of liability, indemnification and jurisdiction issues defined therein. Any holder of this document is advised that information contained hereon reflects the Company's findings at the time of its intervention only and within the limits of Client's instructions, if any. The Company's sole responsibility is to its Client and this document does not exonerate parties a transaction from exercising all their rights and obligations under the transaction documents. This document cannot be reproduced except in full, without prior written approval of the Company. Any unauthorized alteration, forgery or falsification of the content or appearance of this document is unlawful and offenders may be prosecuted to the fullest extent of the law. Unless otherwise stated the results shown in this test report refer only to the sample(s) tested and such sample(s) are retained for 90 days only