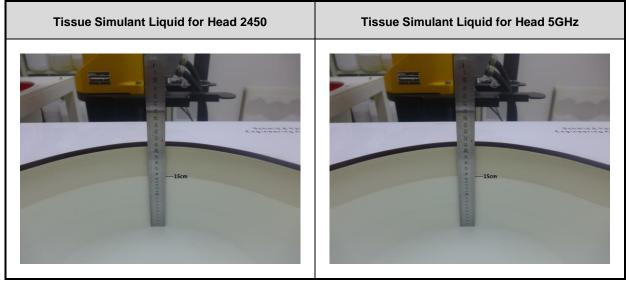

#### 2. Photographs of Tissue Simulate Liquid

No.10, Weiye Road, Innovation Park, Kunshan, Jiangsu, China 215300 中国・江苏・昆山市留学生创业园伟业路10号 邮编 215300

Page: 4 of 6