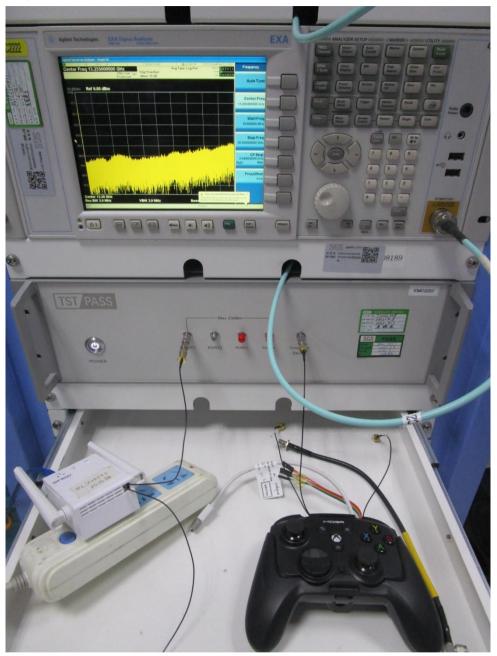

#### **Test Setup Photo**

Conducted Emissions at AC Power Line (150kHz-30MHz)

Radiated Emissions which fall in the restricted bands

中国·广州·经济技术开发区科学城科珠路198号

Unless otherwise agreed in writing, this document is issued by the Company subject to its General Conditions of Service printed overleaf, available on request or accessible at <a href="http://www.sgs.com/en/Terms-and-Conditions.aspx">http://www.sgs.com/en/Terms-and-Conditions.aspx</a> and, for electronic format documents, subject to Terms and Conditions for Electronic Documents at <a href="http://www.sgs.com/en/Terms-and-Conditions/Terms-e-Document.aspx">http://www.sgs.com/en/Terms-and-Conditions/Terms-e-Document.aspx</a>. Attention is drawn to the limitation of liability, indemnification and jurisdiction issues defined therein. Any holder of this document is advised that information contained hereon reflects the Company's findings at the time of its intervention only and within the limits of Client's instructions, if any. The Company's sole responsibility is to its Client and this document does not exonerate parties to a transaction from exercising all their rights and obligations under the transaction documents. This document cannot be reproduced except in full, without prior written approval of the Company. Any unauthorized alteration, forgery or falsification of the content or appearance of this document is unlawful and offenders may be prosecuted to the fullest extent of the law. Unless otherwise stated the results shown in this test report refer only to the sample(s) tested and such sample(s) are retained for 30 days only.