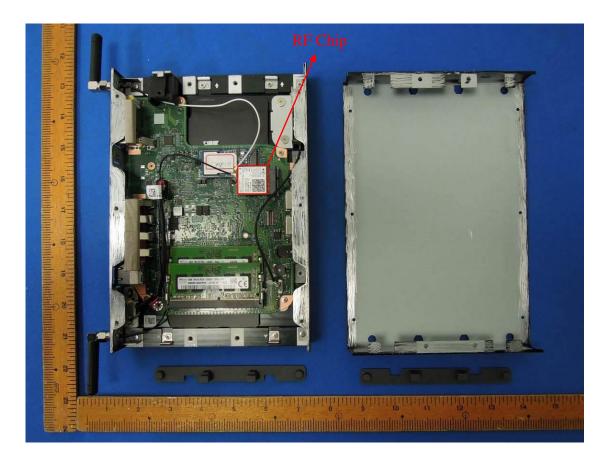

Page No. : 3 of 20

Issued Date : Jun. 12, 2019

Report No.: 1903256

Page No. : 4 of 20

Issued Date : Jun. 12, 2019

Report No.: 1903256

Page No. : 5 of 20

Page No. : 6 of 20