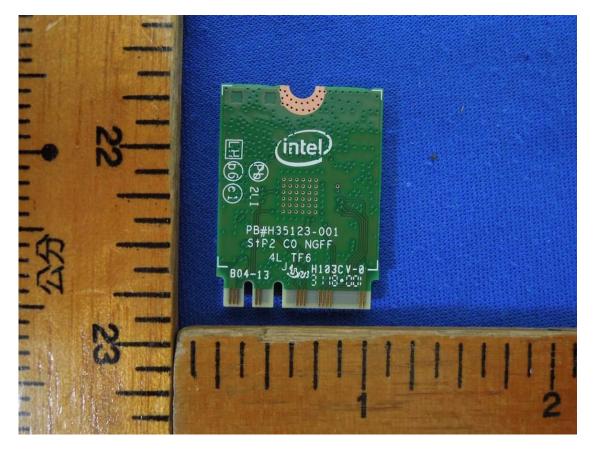

Issued Date : Jun. 12, 2019

Report No.: 1903256

Page No. : 17 of 20

Wireless: Intel \ 7265NGW

Issued Date : Jun. 12, 2019

Report No.: 1903256

Page No. : 18 of 20