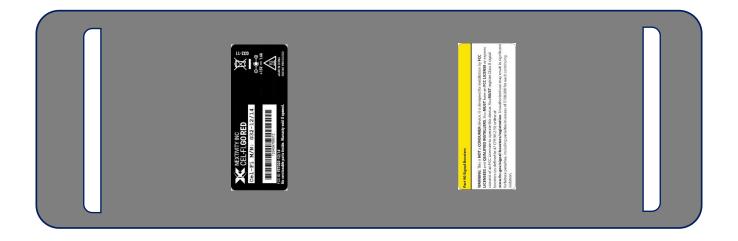

## **Product Label and Location**

Cel-Fi Model G32-12/14

**Label Location** 

(Back of device)

## Label Format

## Part 90 Signal Boosters

WARNING. This is NOT a CONSUMER device. It is designed for installation by FCC LICENSEES and QUALIFIED INSTALLERS. You MUST have an FCC LICENSE or express consent of an FCC Licensee to operate this device. You MUST register Class B signal boosters (as defined in 47 CFR 90.219) online at

**www.fcc.gov/signal-boosters/registration**. Unauthorized use may result in significant forfeiture penalties, including penalties in excess of \$100,000 for each continuing violation.