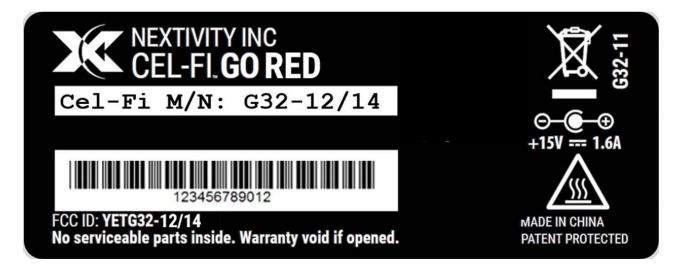

## **Product Label and Location**

Cel-Fi Model G32-12/14

**Label Location** 

(Back of device)

## Label Format