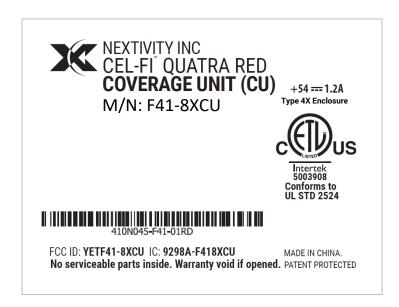

FCC ID: YETF41-8XCU 9298A-F418XCU

## **Product Label and Location**

Cel-Fi Model: F41-8XCU

## **Product Label**

Part 90 and Part 20 Signal Boosters

THIS IS A 90.219 CLASS B DEVICE

WARNING. This is NOT a CONSUMER device. It is designed for installation by FCC LICENSEES and QUALIFIED INSTALLERS. You MUST have an FCC LICENSE or express consent of an FCC License to operate this device. You MUST register Part 90 Class B signal boosters (as defined in 47 CFR 90.219) online at www.fcc.gov/signal-boosters/registration. Unauthorized use may result in significant forfeiture penalties, including penalties in excess of \$100,000 for each continuing violation.