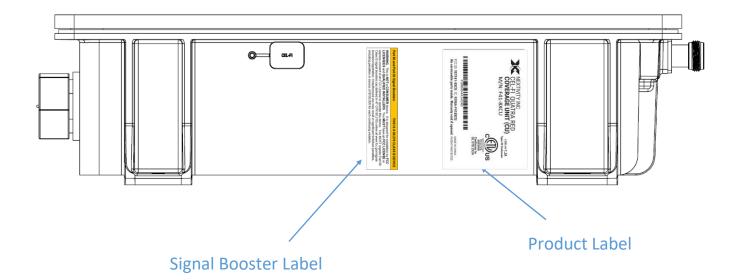

FCC ID: YETF41-8XCU 9298A-F418XCU

## **Product Label and Location**

Cel-Fi Model: F41-8XCU



## **Product Label**

Part 90 and Part 20 Signal Boosters

THIS IS A 90.219 CLASS B DEVICE

WARNING. This is NOT a CONSUMER device. It is designed for installation by FCC LICENSEES and QUALIFIED INSTALLERS. You MUST have an FCC LICENSE or express consent of an FCC License to operate this device. You MUST register Part 90 Class B signal boosters (as defined in 47 CFR 90.219) online at www.fcc.gov/signal-boosters/registration. Unauthorized use may result in significant forfeiture penalties, including penalties in excess of \$100,000 for each continuing violation.

**Signal Booster Label**