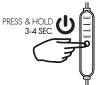

## **Bluetooth Pairing**

1. Press and hold the power button to power on your earbuds.

2. The LED indicator light will turn blue and flash rapidly to indicate that your earbuds are in pairing mode.

3. Go to the Bluetooth settings menu on your phone. Make sure that Bluetooth is turned on. Connect to the device listed as "EL3023BT"