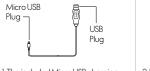

## Charging Your Earbuds

1. The included Micro USB charging cable has a Micro USB plug and a standard USB plug.

3. Insert the USB charging cable's standard USB plug into the USB port of a computer or suitable USB charging adapter. 2. Insert the USB charging cable's Micro USB plug into the charging port on your earbuds.