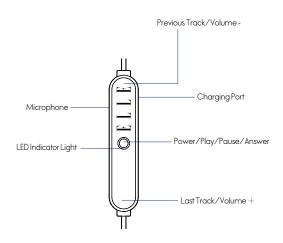

#### A Quick Look at Your Earbuds

## Charging Your Earbuds

1. The included Micro USB charging cable has a Micro USB plug and a standard USB plug.

3. Insert the USB charging cable's standard USB plug into the USB port of a computer or suitable USB charging adapter. 2. Insert the USB charging cable's Micro USB plug into the charging port on your earbuds.

4. The LED indicator light turns red while the earbuds are charging.

Charging takes 1-2 hours. Unplug when charging is complete.

Important: To avoid a complete discharge of the battery, charge your earbuds at least once every six months.

## **Bluetooth Pairing**

1. Press and hold the power button to power on your earbuds.

2. The LED indicator light will turn blue and flash rapidly to indicate that your earbuds are in pairing mode.

3. Go to the Bluetooth settings menu on your phone. Make sure that Bluetooth is turned on. Connect to the device listed as "EL3023BT"

4. The LED indicator lights will turn blue and flash slowly to indicate that your earbuds are paired with your phone.