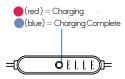

4. The LED indicator light turns red while the earbuds are charging.

Charging takes 1-2 hours. Unplug when charging is complete.

Important: To avoid a complete discharge of the battery, charge your earbuds at least once every six months.

## **Bluetooth Pairing**

1. Press and hold the power button to power on your earbuds.

2. The LED indicator light will turn blue and flash rapidly to indicate that your earbuds are in pairing mode.

3. Go to the Bluetooth settings menu on your phone. Make sure that Bluetooth is turned on. Connect to the device listed as "EL3023BT"

4. The LED indicator lights will turn blue and flash slowly to indicate that your earbuds are paired with your phone.