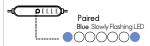

4. The LED indicator lights will turn blue and flash slowly to indicate that your earbuds are paired with your phone.