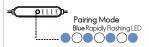

## **Bluetooth Pairing**

1. Press and hold the power button to power on your earbuds.

2. The LED indicator light will turn blue and flash rapidly to indicate that your earbuds are in pairing mode.

3. Go to the Bluetooth settings menu on your phone. Make sure that Bluetooth is turned on. Connect to the device listed as "EL3023BT"

4. The LED indicator lights will turn blue and flash slowly to indicate that your earbuds are paired with your phone.