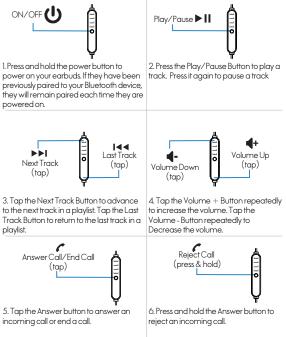

#### A Quick Look at Your Earbuds

## Charging Your Earbuds

1. The included Micro USB charging cable has a Micro USB plug and a standard USB plug.

3. Insert the USB charging cable's standard USB plug into the USB port of a computer or suitable USB charging adapter. 2. Insert the USB charging cable's Micro USB plug into the charging port on your earbuds.

4. The LED indicator light turns red while the earbuds are charging.

Charging takes 1-2 hours. Unplug when charging is complete.

Important: To avoid a complete discharge of the battery, charge your earbuds at least once every six months.