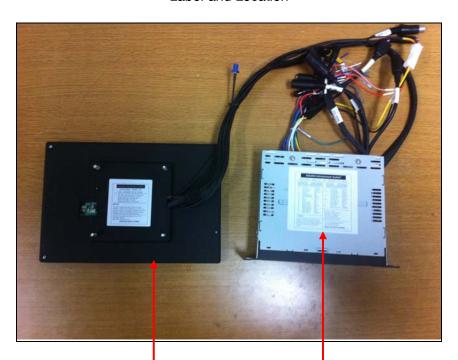

# ID Label Location & Sample

## Label and Location

# **XSG2NA Infotainment System**

Partnumber: XS90112D SN: XSG2NA-M13-00001

GPS Cable : Fakra Connector (5V 100mA Out) SD Card Cable : 20 Flat Cable Connector Monitor Data Cable : 8 Pin Mini DIN Monitor A/V Cable : 13 Pin DIN Monitor Power Cable : 4 Pin Connector

## XSG2NA Infotainment System

| Partnumber: XS90112D                                                                                                                                                                                                                                                                                                                                                                                                                                                                                                                                                                                                                                                                                                                                                                                                                                                                                                                                                                                                                                       | SN: XSG2NA-C13-00001                                                                                                                                                                                                                                                                                                                                                                                                                                                                                                                                                                                                                                                                                                                                                                                                                                                                                                                                                                                                                                                                                                                                                                                                                                                                                                                                                                                                                                                                                                                                                                                                                                                                                                                                                                                                                                                                                                                                                                                                                                                                                                           |
|------------------------------------------------------------------------------------------------------------------------------------------------------------------------------------------------------------------------------------------------------------------------------------------------------------------------------------------------------------------------------------------------------------------------------------------------------------------------------------------------------------------------------------------------------------------------------------------------------------------------------------------------------------------------------------------------------------------------------------------------------------------------------------------------------------------------------------------------------------------------------------------------------------------------------------------------------------------------------------------------------------------------------------------------------------|--------------------------------------------------------------------------------------------------------------------------------------------------------------------------------------------------------------------------------------------------------------------------------------------------------------------------------------------------------------------------------------------------------------------------------------------------------------------------------------------------------------------------------------------------------------------------------------------------------------------------------------------------------------------------------------------------------------------------------------------------------------------------------------------------------------------------------------------------------------------------------------------------------------------------------------------------------------------------------------------------------------------------------------------------------------------------------------------------------------------------------------------------------------------------------------------------------------------------------------------------------------------------------------------------------------------------------------------------------------------------------------------------------------------------------------------------------------------------------------------------------------------------------------------------------------------------------------------------------------------------------------------------------------------------------------------------------------------------------------------------------------------------------------------------------------------------------------------------------------------------------------------------------------------------------------------------------------------------------------------------------------------------------------------------------------------------------------------------------------------------------|
| 14 15 16 17 18 19 20 21 22 23 24<br>13 12 11 10 9 8 7 6 5 4 3 2 1                                                                                                                                                                                                                                                                                                                                                                                                                                                                                                                                                                                                                                                                                                                                                                                                                                                                                                                                                                                          | 12 13 14 15 16 17 18 19 20<br>11 10 9 8 7 6 5 4 3 2 1                                                                                                                                                                                                                                                                                                                                                                                                                                                                                                                                                                                                                                                                                                                                                                                                                                                                                                                                                                                                                                                                                                                                                                                                                                                                                                                                                                                                                                                                                                                                                                                                                                                                                                                                                                                                                                                                                                                                                                                                                                                                          |
| 1-4 : DVD USB   BLACK USB   5,6 : Camera Video IN   YELLOW RCA   7 : Reverse Gear IN   ORANGE   8 : Illumination IN   ORANGE   9 : Parking IN   PINK   10 : Antenna on OUT   BLUE   11 : Steering Wheel BAID   BRAYWHT   12 : Steering Wheel BAID   GRAYWHT   13 : GhD   GRAYWHT   14 : Battery IN   YELLOW   15 : ACC IN   RED   16 : Speaker Left Rear + IS   17 : Speaker Left Front + WHT/BLK   18 : Speaker Left Front + WHT/BLK   19 : Speaker Right Rear + WHT/BLK   21 : Speaker Right Front - GRY/BLK   22 : Speaker Right Front - GRY/BLK   23 : Speaker Right Rear + VIO/BLT   24 : Speaker Right Rear + VIO/BLT   25 : Speaker Right Rear + VIO/BLT   26 : Speaker Right Rear + VIO/BLT   27 : Speaker Right Rear + VIO/BLT   28 : Speaker Right Rear + VIO/BLT   29 : Speaker Right Rear - VIO/BLK   20 : Speaker Right Rear - VIO/BLK   21 : Speaker Right Rear - VIO/BLK   22 : Speaker Right Rear - VIO/BLK   23 : Speaker Right Rear - VIO/BLK   24 : Remote on OUT   25   25   26   27   28   29   20   20   20   20   20   20   20   20 | 1-3 : Lineout Center Lineout Woofer BLUE RCA 4-7,17 : Aux audio Left IN WHITE RCA Aux audio Right IN RED RCA : Aux audio Left OUT WHITE RCA 3-13 Aux audio Reft OUT RED RCA 13-15 Aux Video IN WHITE RCA 10 : Lineout Belght OUT RED RCA 11 : Lineout Left ront RED RCA 12 : Lineout Left ront WHITE RCA 12 : Lineout Right front RED RCA : Option COMM VIOLET Option ON VIOLET WHITE RCA ineout Right rear RED RCA : Option ON VIOLET WHITE RCA BERCA : Option COMM VIOLET WHITE RCA INEOUT RED RCA VIOLET WHITE RCA INEOUT RCA VIOLET WHITE RCA INEOUT RCA INEOUT RCA VIOLET WHITE RCA VIOLET RCA VIOLET WHITE RCA VIOLET WHITE RCA VIOLET WHITE RCA VIOLET WHITE RCA VIOLET RCA VIOLET WHITE RCA V |
| FCC ID: YE4XSG2NA-X1L                                                                                                                                                                                                                                                                                                                                                                                                                                                                                                                                                                                                                                                                                                                                                                                                                                                                                                                                                                                                                                      | Camera Audio IN : Black RCA  Monitor Data Cable : 8 Pin Mini DIN  Monitor A/V Cable : 13 Pin DIN                                                                                                                                                                                                                                                                                                                                                                                                                                                                                                                                                                                                                                                                                                                                                                                                                                                                                                                                                                                                                                                                                                                                                                                                                                                                                                                                                                                                                                                                                                                                                                                                                                                                                                                                                                                                                                                                                                                                                                                                                               |
| This device is developed and intended for use in an automotive applicaton.                                                                                                                                                                                                                                                                                                                                                                                                                                                                                                                                                                                                                                                                                                                                                                                                                                                                                                                                                                                 | This device complies with part 15 of the FCC Rules.  Operation is subject to the following two conditions:                                                                                                                                                                                                                                                                                                                                                                                                                                                                                                                                                                                                                                                                                                                                                                                                                                                                                                                                                                                                                                                                                                                                                                                                                                                                                                                                                                                                                                                                                                                                                                                                                                                                                                                                                                                                                                                                                                                                                                                                                     |