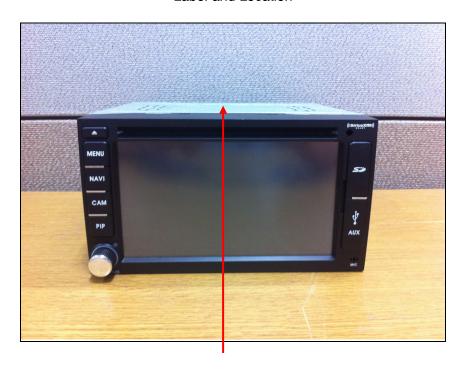

## Label and Location

## **XSG2NA Infotainment System**

Partnumber: XS90111D SN: XSG2NA-S13-