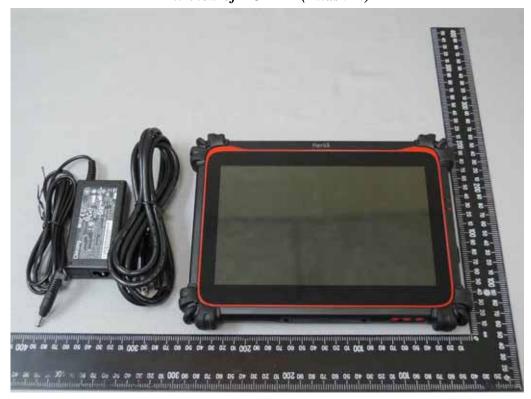

### EXTERNAL PHOTOGRAPHS OF EUT

*All View of EUT - 1 (DT395BV)* 

All View of EUT - 2 (Atlas 91i)

Unless otherwise stated the results shown in this test report refer only to the sample(s) tested and such sample(s) are retained for 90 days only.