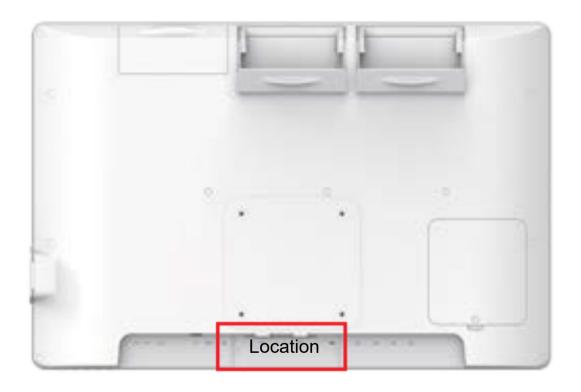

## DT Research, Inc.

www.dtresearch.com

Product Name: Battery Powered Computer

Model No.: 584TM Input: 19V=6.31A HVIN:AX210NGW

Contains FCC ID: YE3600-AX210NG Contains IC:7647A-600AX210NG Assembled in Taiwan

Contains FCC ID: YE3600-AX210NG Contains IC:7647A-600AX210NG Assembled in Taiwan

DT Research, Inc.

Product Name: Battery Powered Computer

www.dtresearch.com

Model No.: 584TM Input: 19V=6.31A

HVIN:AX210NGW

This device complies with Part 15 of the FCC Rules. Operation is subject to the following two conditions: (1) This device may not cause harmful interference, and (2) this device must accept any interference received, including interference that may cause undesired operation.