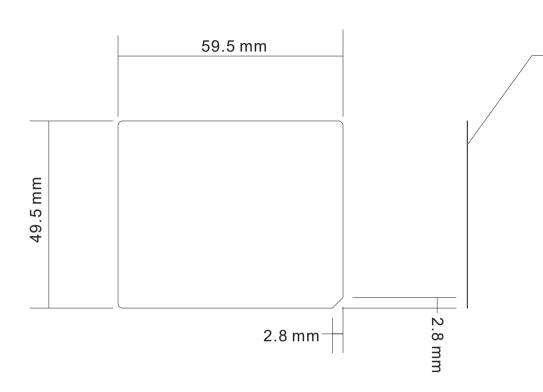

| Color    | Background- COOL GRAY3C<br>Letter/LOGO/Block - BLACK |
|----------|------------------------------------------------------|
| Material | 8B35 by GQD-002 t = 0.178                            |
| Adhesive | 3M 467                                               |

|                  | DT Research, Inc. Taiwan Branch |                                    |                        |          |               |        |  |
|------------------|---------------------------------|------------------------------------|------------------------|----------|---------------|--------|--|
| DIM: MM (INCH)   | PART NAME                       | Model Label 584TM<br>(FCC/CE/RCM/) | UNIT                   | ММ       | APPRO'        | VE     |  |
| TOL UNLESS NOTED | PART NO.                        |                                    | SCALE                  | 1:1      | DESIGN        | l      |  |
| .XX ±0.1         | MATERIAL                        | 8B35 by GQD-002<br>t = 0.178       | DON'T SCALE<br>DRAWING |          | DRAWN<br>Mark |        |  |
| ANGLE ±0.1°      | DWG: NO.                        | 584TMLB01                          | DATE: 0                | 4/11/24' | REV:00        | SH:1/1 |  |