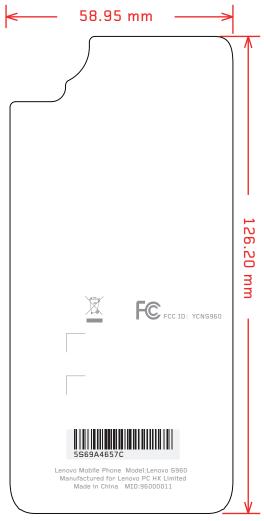

| PROJECT NAME | Lenovo S960                            | MATERIAL |             |         |
|--------------|----------------------------------------|----------|-------------|---------|
| PART NAME    | Lenovo S960 ROW EU Battery Cover Label | PROCESS  |             |         |
| PART NUMBER  | 5S69A4657C                             | SIZE     | 126.2*58.95 | Unit:mm |