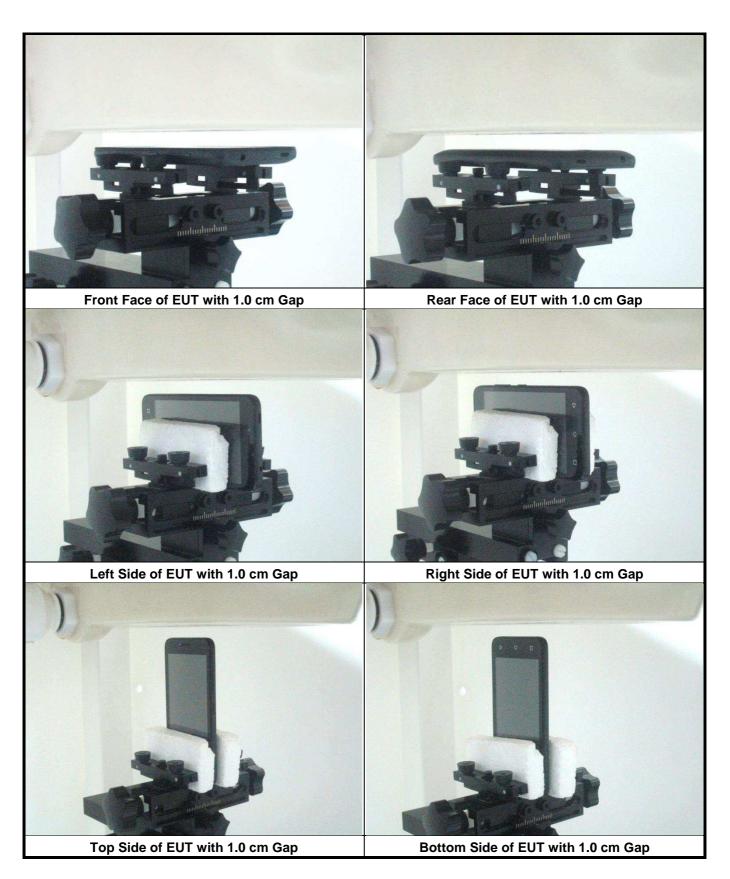

|                       |
| 1      |                                       |               |                       |
| cm 1 3 | 2 3 4 5 5 7 8 9 10 11 12              | 1 2 3 4 5 6 7 | 8 9 10 11 12 13 14 15 |



#### <Antenna Location>



The separation distance for antenna to edge:

| Antenna   | To Left Side<br>(mm) | To Right Side<br>(mm) | To Top Side<br>(mm) | To Bottom Side<br>(mm) |  |  |  |
|-----------|----------------------|-----------------------|---------------------|------------------------|--|--|--|
| WWAN Ant  | 0                    | 14                    | 118                 | 0                      |  |  |  |
| WLAN / BT | 30                   | 19                    | 0                   | 121                    |  |  |  |



### <Photographs of SAR Setup>









## FCC SAR Test Report