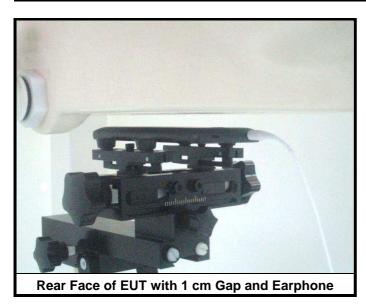

|
| 1      |                                       |               |                       |
| cm 1 3 | 2 3 4 5 5 7 8 9 10 11 12              | 1 2 3 4 5 6 7 | 8 9 10 11 12 13 14 15 |



#### <Antenna Location>



The separation distance for antenna to edge:

| Antenna   | To Left Side<br>(mm) | To Right Side<br>(mm) | To Top Side<br>(mm) | To Bottom Side<br>(mm) |  |  |  |
|-----------|----------------------|-----------------------|---------------------|------------------------|--|--|--|
| WWAN Ant  | 0                    | 14                    | 118                 | 0                      |  |  |  |
| WLAN / BT | 30                   | 19                    | 0                   | 121                    |  |  |  |



### <Photographs of SAR Setup>









## FCC SAR Test Report