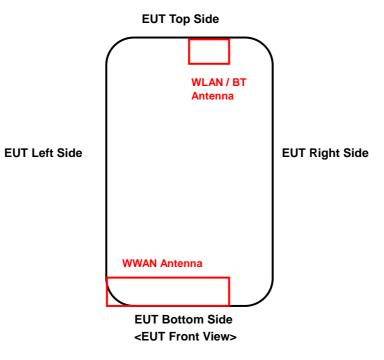

#### <Antenna Location>

The separation distance for antenna to edge:

| Antenna   | To Left Side<br>(mm) | To Right Side<br>(mm) | To Top Side<br>(mm) | To Bottom Side<br>(mm) |  |  |  |
|-----------|----------------------|-----------------------|---------------------|------------------------|--|--|--|
| WWAN Ant  | 0                    | 14                    | 118                 | 0                      |  |  |  |
| WLAN / BT | 30                   | 19                    | 0                   | 121                    |  |  |  |