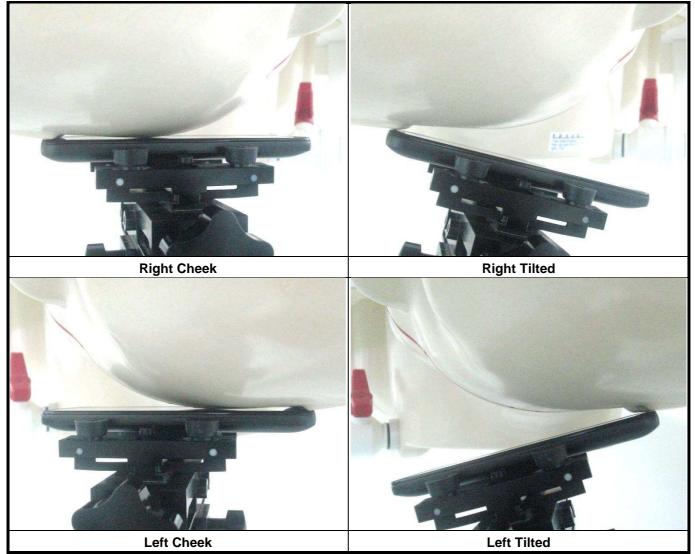

|                       |
| 1      |                                       |               |                       |
| cm 1 3 | 2 3 4 5 5 7 8 9 10 11 12              | 1 2 3 4 5 6 7 | 8 9 10 11 12 13 14 15 |



#### <Antenna Location>



The separation distance for antenna to edge:

| Antenna   | To Left Side<br>(mm) | To Right Side<br>(mm) | To Top Side<br>(mm) | To Bottom Side<br>(mm) |  |  |  |
|-----------|----------------------|-----------------------|---------------------|------------------------|--|--|--|
| WWAN Ant  | 0                    | 14                    | 118                 | 0                      |  |  |  |
| WLAN / BT | 30                   | 19                    | 0                   | 121                    |  |  |  |



### <Photographs of SAR Setup>









## FCC SAR Test Report