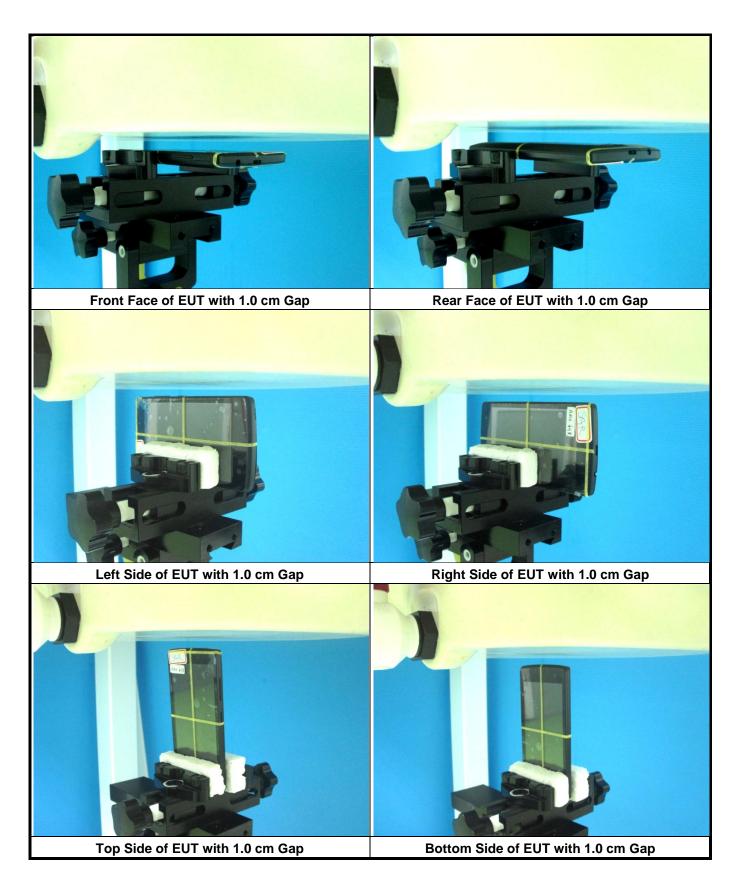

## Note:

- 1. The WWAN diversity antenna can transmit through either antenna-0 or antenna-1 at a time.
- 2. The WLAN and BT cannot transmit simultaneously.

<Photographs of SAR Setup>