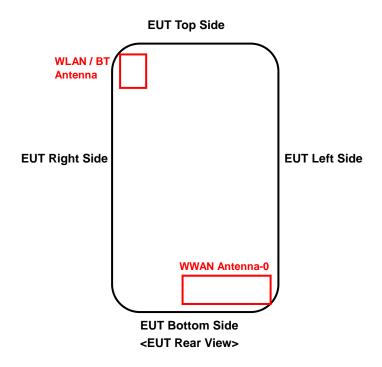

## <Antenna Location>

The separation distance for antenna to edge:

| Antenna    | To Top Side<br>(mm) | To Bottom Side<br>(mm) | To Left Side<br>(mm) | To Right Side<br>(mm) |
|------------|---------------------|------------------------|----------------------|-----------------------|
| WWAN Ant-0 | 118                 | 1                      | 1                    | 22                    |
| WLAN / BT  | 1.5                 | 108                    | 56.5                 | 1                     |

## Note:

- 1. The WWAN diversity antenna can transmit through either antenna-0 or antenna-1 at a time.
- 2. The WLAN and BT cannot transmit simultaneously.

<Photographs of SAR Setup>