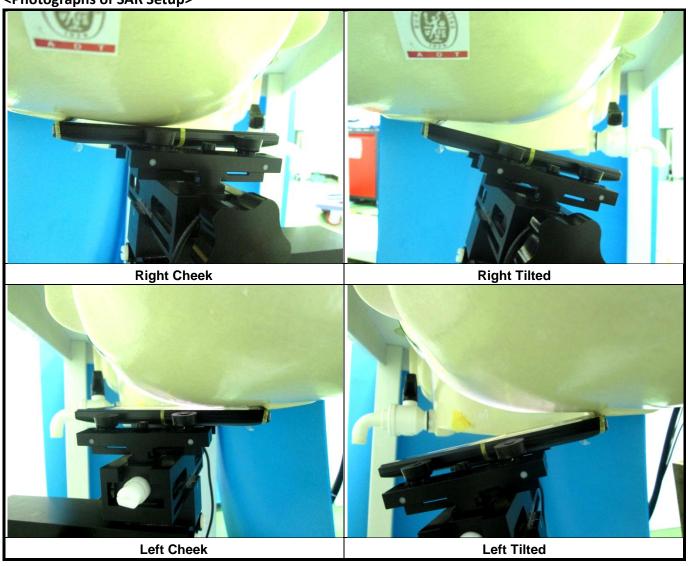

## Note:

- 1. The WWAN diversity antenna can transmit through either antenna-0 or antenna-1 at a time.
- 2. The WLAN and BT cannot transmit simultaneously.

<Photographs of SAR Setup>